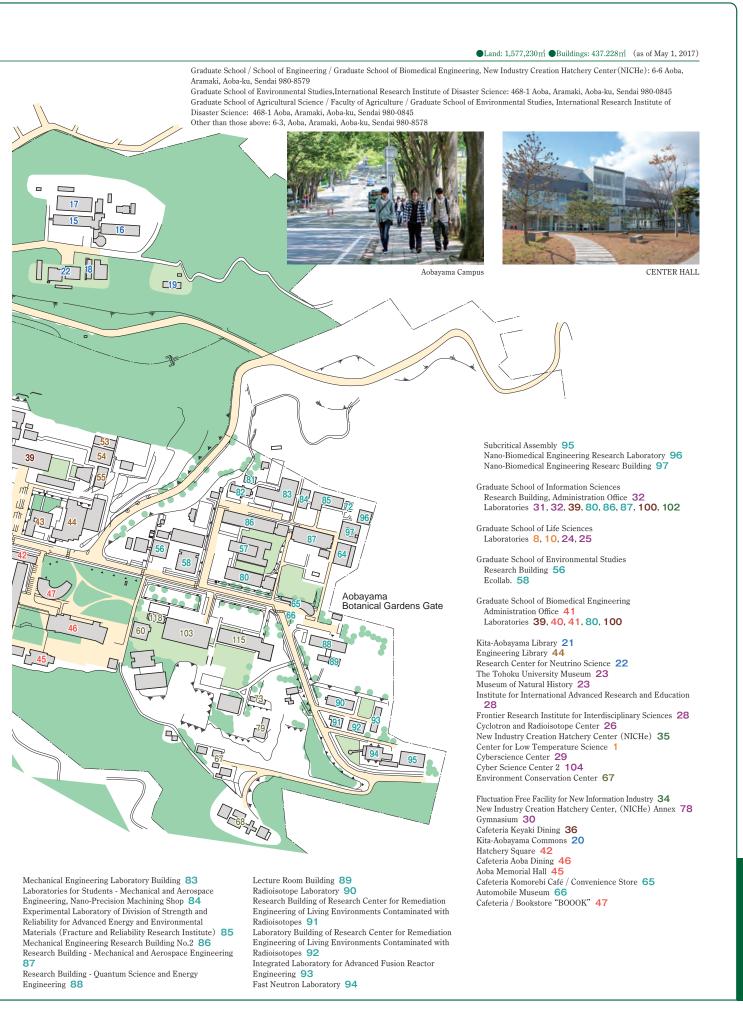

## Organization Chart

(as of May 1, 2017)

## University Governance and Academic Units

Aobayama Campus

| Administration Bureau  |                                                                  |  |
|------------------------|------------------------------------------------------------------|--|
| University Library     |                                                                  |  |
| _                      | University Hospital                                              |  |
|                        | Arts and Letters                                                 |  |
|                        | Education                                                        |  |
|                        | Law                                                              |  |
|                        | Economics                                                        |  |
| Faculties<br>/ Schools | Science                                                          |  |
| (10)                   | Medicine                                                         |  |
|                        | Dentistry                                                        |  |
|                        | Pharmaceutical Sciences                                          |  |
|                        | Engineering                                                      |  |
|                        | Agriculture                                                      |  |
|                        | Arts and Letters                                                 |  |
|                        | Education                                                        |  |
|                        | Law                                                              |  |
|                        | Economics and Management                                         |  |
|                        | Science                                                          |  |
|                        | Medicine                                                         |  |
|                        | Dentistry                                                        |  |
| Graduate - Schools     | Pharmaceutical Sciences                                          |  |
| (16)                   | Engineering                                                      |  |
|                        | Agricultural Science                                             |  |
|                        | International Cultural Studies                                   |  |
|                        | Information Sciences                                             |  |
|                        | Life Sciences                                                    |  |
|                        | Environmental Studies                                            |  |
|                        | Biomedical Engineering                                           |  |
|                        | Educational Informatics<br>Research Division, Education Division |  |
| Professional           | Law School                                                       |  |
| Graduate<br>Schools    | School of Public Policy                                          |  |
| (3)                    | Accounting School                                                |  |
|                        | Institute for Materials Research                                 |  |
|                        | Institute of Development, Aging and Cancer                       |  |
|                        | Institute of Fluid Science                                       |  |