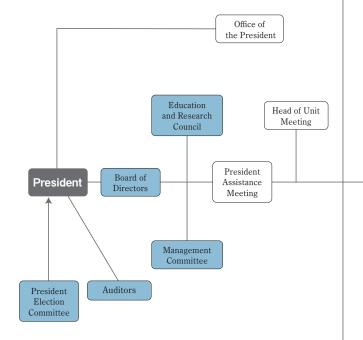

## Organization Chart

(as of May 1, 2017)

## University Governance and Academic Units

Aobayama Campus

| Administration Bureau  |                                                                  |  |
|------------------------|------------------------------------------------------------------|--|
| University Library     |                                                                  |  |
| _                      | University Hospital                                              |  |
|                        | Arts and Letters                                                 |  |
|                        | Education                                                        |  |
|                        | Law                                                              |  |
|                        | Economics                                                        |  |
| Faculties<br>/ Schools | Science                                                          |  |
| (10)                   | Medicine                                                         |  |
|                        | Dentistry                                                        |  |
|                        | Pharmaceutical Sciences                                          |  |
|                        | Engineering                                                      |  |
|                        | Agriculture                                                      |  |
|                        | Arts and Letters                                                 |  |
|                        | Education                                                        |  |
|                        | Law                                                              |  |
|                        | Economics and Management                                         |  |
|                        | Science                                                          |  |
|                        | Medicine                                                         |  |
|                        | Dentistry                                                        |  |
| Graduate - Schools     | Pharmaceutical Sciences                                          |  |
| (16)                   | Engineering                                                      |  |
|                        | Agricultural Science                                             |  |
|                        | International Cultural Studies                                   |  |
|                        | Information Sciences                                             |  |
|                        | Life Sciences                                                    |  |
|                        | Environmental Studies                                            |  |
|                        | Biomedical Engineering                                           |  |
|                        | Educational Informatics<br>Research Division, Education Division |  |
| Professional           | Law School                                                       |  |
| Graduate<br>Schools    | School of Public Policy                                          |  |
| (3)                    | Accounting School                                                |  |
|                        | Institute for Materials Research                                 |  |
|                        | Institute of Development, Aging and Cancer                       |  |
|                        | Institute of Fluid Science                                       |  |