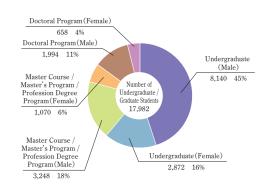

16,522           | 18,019 (4,628)     | 333                                    | 1,250                                                                              | 1,583    | 602                                                                                                     |  |

(as of May 1, 2017)

#### Faculties / Schools

Faculties / Schools Student Quota **Number of Students** [17] Arts and Letters (486) 840 965 Education 280 311 (151)Law 640 734 (223)[4] Economics 1.080 1.160 (237)[9] Science 1,296 1,397 (206)Medicine 1,376 1,420 (569) [3] Dentistry 318 322 (148)[2] Pharmaceutical Sciences 360 386 (135) 3,240 3,650 (447) [114] Engineering Agriculture 600 667 (270) [18] Total 10,030 11,012 (2,872) [212]



※[ ] indicates the number of international students included in counts.



(as of May 1, 2017)

### Graduate Schools

| Graduate Schools               | Profession Degree Program |           |          |       |  |
|--------------------------------|---------------------------|-----------|----------|-------|--|
|                                | Student Quota             | Number of | of Stude | nts   |  |
| Arts and Letters               | 178                       | 177       | (85)     | [53]  |  |
| Education                      | 86                        | 70        | (42)     | [8]   |  |
| Law                            | 230                       | 152       | (33)     | [14]  |  |
| Economics and Management       | 180                       | 228       | (99)     | [164] |  |
| Science                        | 524                       | 581       | (