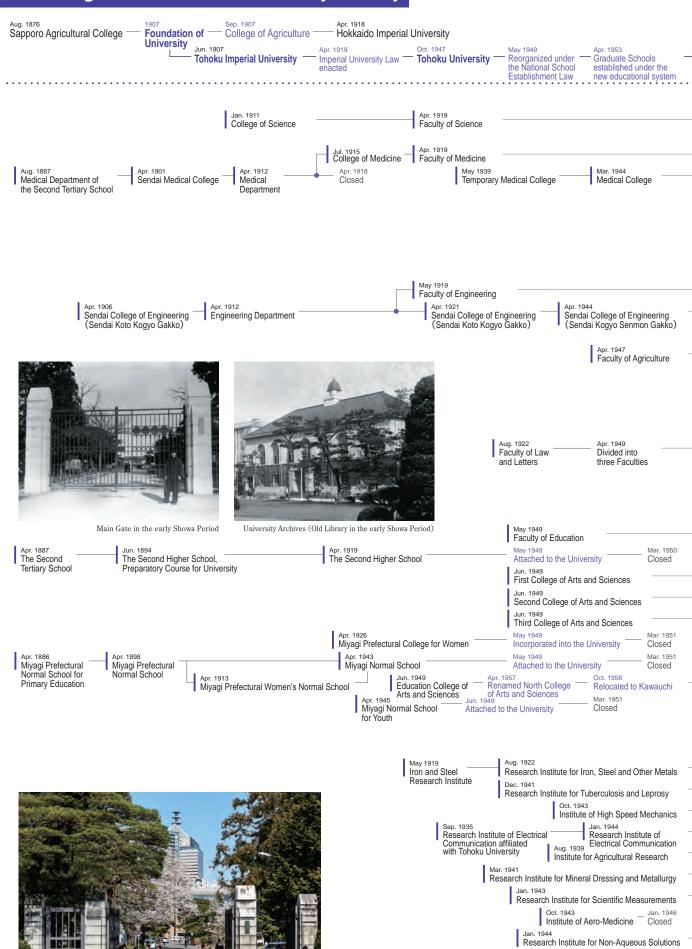

## Chronological Chart of Tohoku University's History

Katahira Campus Main Gate

Jan. 1945

Research Institute for Glass

(as of May 2017)