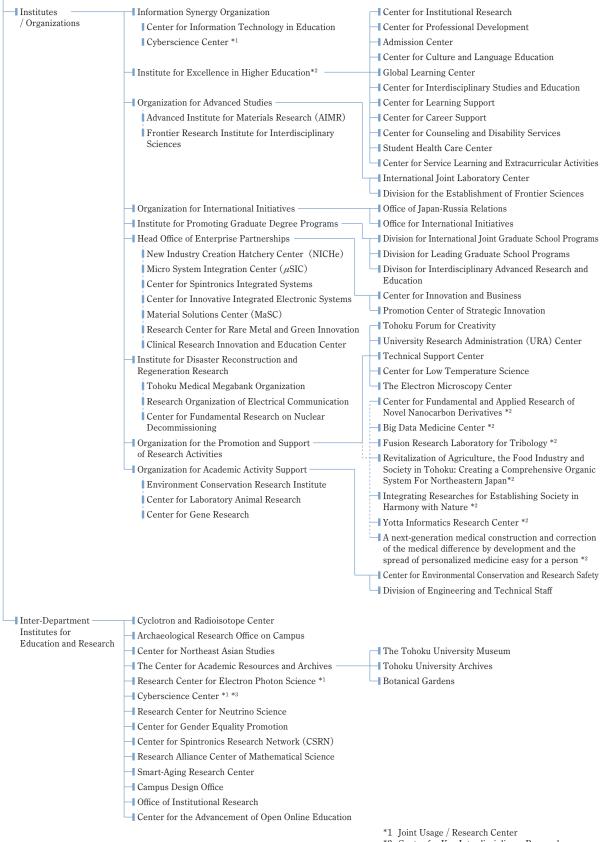

## Organization Chart

(as of May 1, 2017)

## University Governance and Academic Units

Aobayama Campus

| Administration Bureau  |                                                                  |  |
|------------------------|------------------------------------------------------------------|--|
| University Library     |                                                                  |  |
| _                      | University Hospital                                              |  |
|                        | Arts and Letters                                                 |  |
|                        | Education                                                        |  |
|                        | Law                                                              |  |
|                        | Economics                                                        |  |
| Faculties<br>/ Schools | Science                                                          |  |
| (10)                   | Medicine                                                         |  |
|                        | Dentistry                                                        |  |
|                        | Pharmaceutical Sciences                                          |  |
|                        | Engineering                                                      |  |
|                        | Agriculture                                                      |  |
|                        | Arts and Letters                                                 |  |
|                        | Education                                                        |  |
|                        | Law                                                              |  |
|                        | Economics and Management                                         |  |
|                        | Science                                                          |  |
|                        | Medicine                                                         |  |
|                        | Dentistry                                                        |  |
| Graduate - Schools     | Pharmaceutical Sciences                                          |  |
| (16)                   | Engineering                                                      |  |
|                        | Agricultural Science                                             |  |
|                        | International Cultural Studies                                   |  |
|                        | Information Sciences                                             |  |
|                        | Life Sciences                                                    |  |
|                        | Environmental Studies                                            |  |
|                        | Biomedical Engineering                                           |  |
|                        | Educational Informatics<br>Research Division, Education Division |  |
| Professional           | Law School                                                       |  |
| Graduate<br>Schools    | School of Public Policy                                          |  |
| (3)                    | Accounting School                                                |  |
|                        | Institute for Materials Research                                 |  |
|                        | Institute of Development, Aging and Cancer                       |  |
|                        | Institute of Fluid Science                                       |  |

| (3)                           | Accounting School                                                 |
|-------------------------------|-------------------------------------------------------------------|
| Research<br>Institutes<br>(6) | Institute for Materials Research                                  |
|                               | Institute of Development, Aging and Cancer                        |
|                               | Institute of Fluid Science                                        |
|                               | Research Institute of<br>Electrical Communication                 |
|                               | Institute of Multidisciplinary<br>Research for Advanced Materials |
|                               | International Research Institute of<br>Disaster Science           |
|                               |                                                                   |
| In                            | stitutes / Organizations (9)                                      |
|                               |                                                                   |

Inter-Department Institutes for Education and Research (14)

(as of May 1, 2017)

## **Organization Chart**

(as of May 1, 2017)

- \*2 Center for Key Interdisciplinary Research
- \*3 An Inter-Department Institute under the umbrella of the Information Synergy Organization.