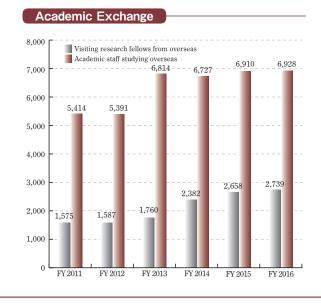

|                      | Uzbekistan (1)      | Tashkent State University of Economics                                               | Graduate School of International Cultural Studies | 1998/03/04 |

 $(*\ indicates\ institutions\ which\ agree\ upon\ a\ mutual\ application,\ matriculation\ and\ tuition\ waivers\ for\ students\ from\ the\ partner\ institution.)$ 

# Statistics on Personnel Exchange





# Facilities Worldwide

## Overseas Offices

| Overseas Office                                                                       | Established Date     |
|---------------------------------------------------------------------------------------|----------------------|
| 1 Tohoku University China Office (Beijing)                                            | (April 20, 2007)     |
| Tohoku University Russia Office (Japanese Inter-University Russia Office) (Moscow)    | (September 11, 2010) |
| Tohoku University Russia Office<br>Siberia Branch (Novosibirsk)                       | (September 11, 2010) |
| 4 Tohoku University Thailand Office (Bangkok)                                         | (March 14, 2016)     |
| University of Washington-Tohoku University: Academic Open Space (UW-TU: