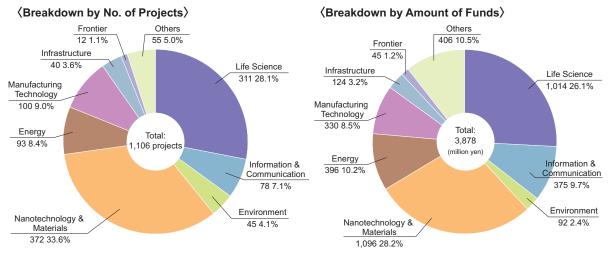

2011        | 742                | 11,397                        |  |  |  |  |
| 2010        | 589                | 10,008                        |  |  |  |  |
| 2009        | 611                | 9,563                         |  |  |  |  |
| 2008        | 596                | 9,131                         |  |  |  |  |
| 2007        | 554                | 9,101                         |  |  |  |  |
| 2006        | 591                | 7,927                         |  |  |  |  |
| 2005        | 483                | 7,358                         |  |  |  |  |
| 2004        | 456                | 6,149                         |  |  |  |  |
| 2003        | 373                | 3,450                         |  |  |  |  |

# Joint Research with Industry (FY 2016)

392

284

1 675

1.129

2004



#### Organizational Cooperation

Tohoku University facilitates organized cooperation with private enterprises and research institutes, and promotes practical cooperation in all areas where mutual cooperation is possible, such as research and development, human resources development, and in its responsibilities to the regional community.

(as of July 1, 2017)

|                     |                                                                                     | (as of July 1, 2017)                                                                                                                                                                                                                                                                                                  |
|-------------