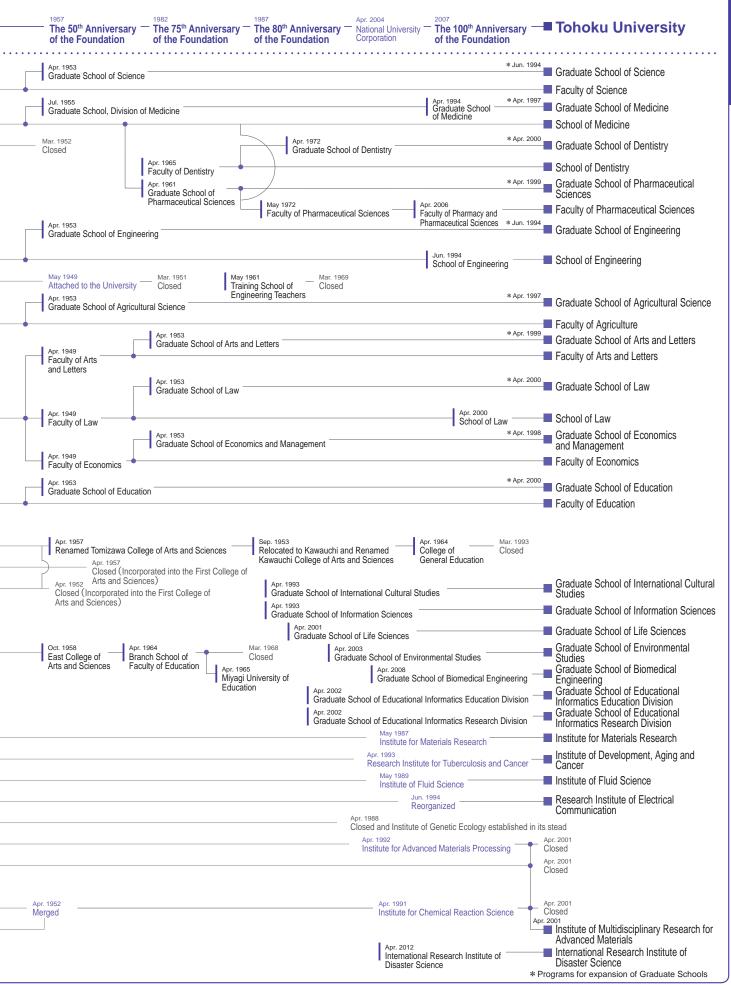

## Chronological Chart of Tohoku University's History

Katahira Campus Main Gate

Jan. 1945

Research Institute for Glass

(as of May 2017)