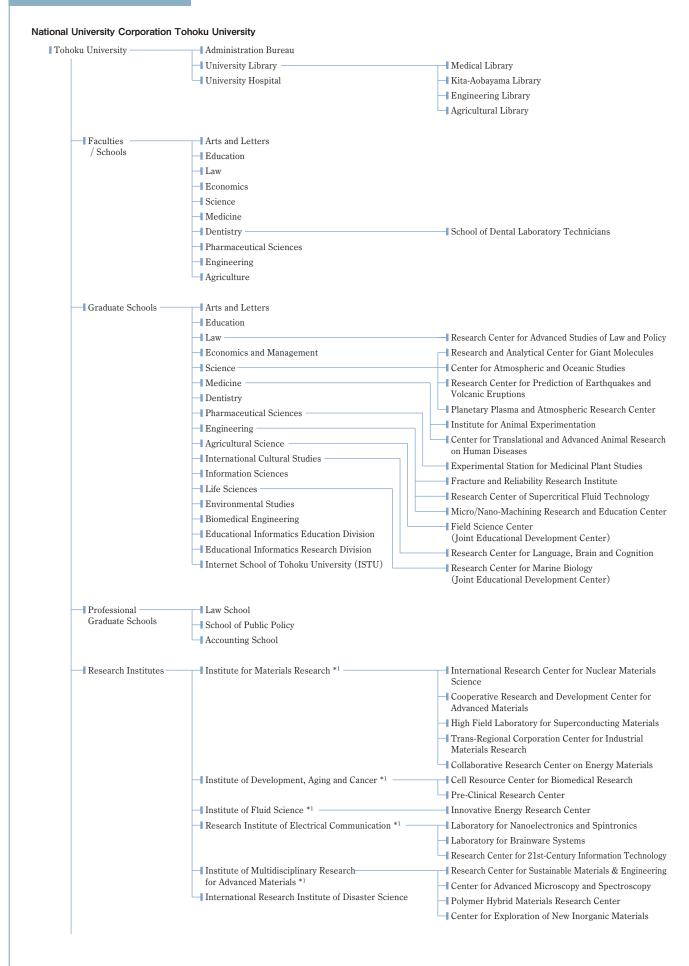

## Organization Chart

(as of May 1, 2017)

## University Governance and Academic Units

Aobayama Campus

| Administration Bureau  |                                                                  |  |
|------------------------|------------------------------------------------------------------|--|
| University Library     |                                                                  |  |
| _                      | University Hospital                                              |  |
|                        | Arts and Letters                                                 |  |
|                        | Education                                                        |  |
|                        | Law                                                              |  |
|                        | Economics                                                        |  |
| Faculties<br>/ Schools | Science                                                          |  |
| (10)                   | Medicine                                                         |  |
|                        | Dentistry                                                        |  |
|                        | Pharmaceutical Sciences                                          |  |
|                        | Engineering                                                      |  |
|                        | Agriculture                                                      |  |
|                        | Arts and Letters                                                 |  |
|                        | Education                                                        |  |
|                        | Law                                                              |  |
|                        | Economics and Management                                         |  |
|                        | Science                                                          |  |
|                        | Medicine                                                         |  |
|                        | Dentistry                                                        |  |
| Graduate - Schools     | Pharmaceutical Sciences                                          |  |
| (16)                   | Engineering                                                      |  |
|                        | Agricultural Science                                             |  |
|                        | International Cultural Studies                                   |  |
|                        | Information Sciences                                             |  |
|                        | Life Sciences                                                    |  |
|                        | Environmental Studies                                            |  |
|                        | Biomedical Engineering                                           |  |
|                        | Educational Informatics<br>Research Division, Education Division |  |
| Professional           | Law School                                                       |  |
| Graduate<br>Schools    | School of Public Policy                                          |  |
| (3)                    | Accounting School                                                |  |
|                        | Institute for Materials Research                                 |  |
|                        | Institute of Development, Aging and Cancer                       |  |
|                        | Institute of Fluid Science                                       |  |

| (3)                           | Accounting School                                                 |
|-------------------------------|-------------------------------------------------------------------|
| Research<br>Institutes<br>(6) | Institute for Materials Research                                  |
|                               | Institute of Development, Aging and Cancer                        |
|                               | Institute of Fluid Science                                        |
|                               | Research Institute of<br>Electrical Communication                 |
|                               | Institute of Multidisciplinary<br>Research for Advanced Materials |
|                               | International Research Institute of<br>Disaster Science           |
|                               |                                                                   |
| In                            | stitutes / Organizations (9)                                      |
|                               |                                                                   |

Inter-Department Institutes for Education and Research (14)

(as of May 1, 2017)