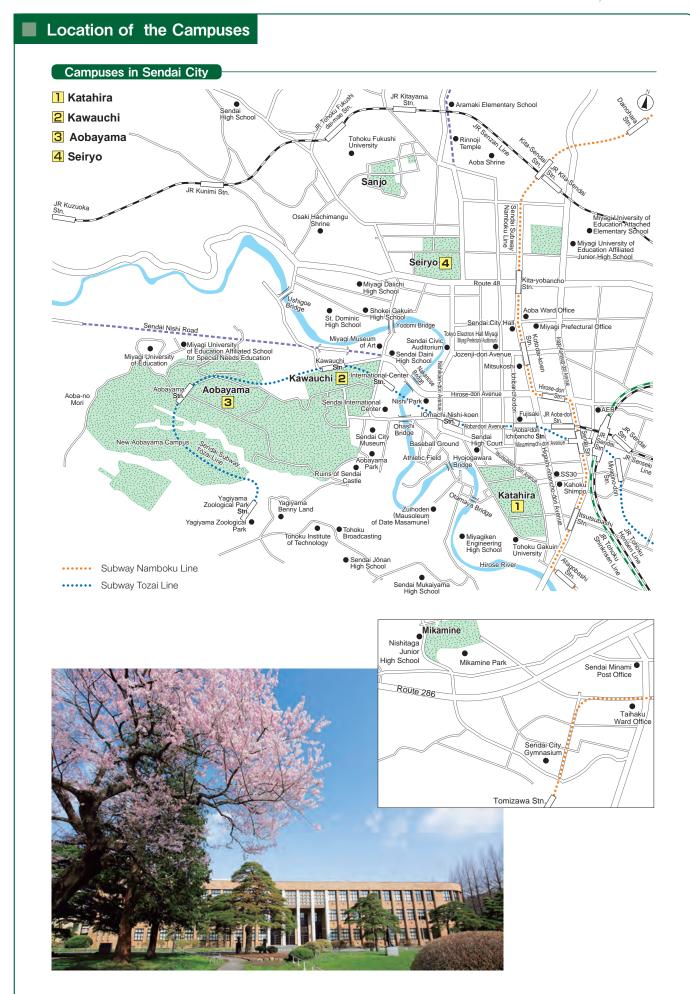

With the opening of the east-west Tozai Subway Line in late 2015, it is now possible to travel from Sendai Station to the station nearest to each of Tohoku University's four campuses in less than ten minutes. Tohoku University is thus the most compact multi-campus university in Japan. My expectation is that this will not only be of benefit to students and staff but will also create a sense of unity in the administration of the university.