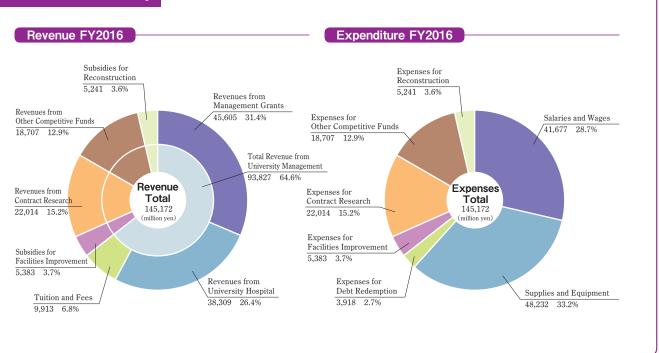

|  |
| Cheering Party    |  |
| Cycling           |  |
| Bodybuilding      |  |
| Shorinji-Kempo    |  |
| Gymnastics        |  |
| American Football |  |
| Orienteering      |  |
|                   |  |

| Ballroom Dance         |  |  |  |
|------------------------|--|--|--|
| Archery                |  |  |  |
| Triathlon              |  |  |  |
| Lacrosse               |  |  |  |
| Cart Racing            |  |  |  |
| Shinkyokushin Karate   |  |  |  |
| Sumo Wrestling         |  |  |  |
| Softball               |  |  |  |
| Chinese Martial Arts   |  |  |  |
| Bogu Karate            |  |  |  |
| Human-powered aircraft |  |  |  |
| Futsal                 |  |  |  |
|                        |  |  |  |



 $Seven\ Universities\ Athletic\ Meet\ (Basketball)$ 

## Financial Summary



## **Research Funds**

### Grants-in-Aid for Scientific Research

(FY2016)

| Categories                                                                                           | Number of<br>Projects | Amount of Grants (thousand yen) |                   |            |
|------------------------------------------------------------------------------------------------------|-----------------------|---------------------------------|-------------------|------------|
|                                                                                                      |                       | Direct Expenses                 | Indirect Expenses | Total      |
| Specially Promoted Research                                                                          | 6                     | 497,1