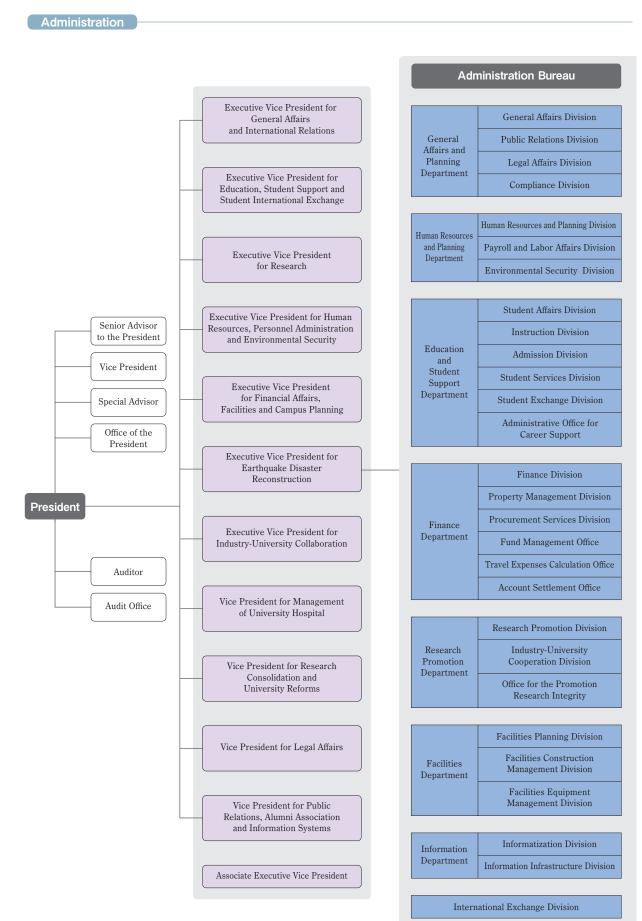

## Organization Chart

(as of May 1, 2017)

## University Governance and Academic Units

Aobayama Campus

| Administration Bureau  |                                                                  |  |
|------------------------|------------------------------------------------------------------|--|
| University Library     |                                                                  |  |
| _                      | University Hospital                                              |  |
|                        | Arts and Letters                                                 |  |
|                        | Education                                                        |  |
|                        | Law                                                              |  |
|                        | Economics                                                        |  |
| Faculties<br>/ Schools | Science                                                          |  |
| (10)                   | Medicine                                                         |  |
|                        | Dentistry                                                        |  |
|                        | Pharmaceutical Sciences                                          |  |
|                        | Engineering                                                      |  |
|                        | Agriculture                                                      |  |
|                        | Arts and Letters                                                 |  |
|                        | Education                                                        |  |
|                        | Law                                                              |  |
|                        | Economics and Management                                         |  |
|                        | Science                                                          |  |
|                        | Medicine                                                         |  |
|                        | Dentistry                                                        |  |
| Graduate - Schools     | Pharmaceutical Sciences                                          |  |
| (16)                   | Engineering                                                      |  |
|                        | Agricultural Science                                             |  |
|                        | International Cultural Studies                                   |  |
|                        | Information Sciences                                             |  |
|                        | Life Sciences                                                    |  |
|                        | Environmental Studies                                            |  |
|                        | Biomedical Engineering                                           |  |
|                        | Educational Informatics<br>Research Division, Education Division |  |
| Professional           | Law School                                                       |  |
| Graduate<br>Schools    | School of Public Policy                                          |  |
| (3)                    | Accounting School                                                |  |
|                        | Institute for Materials Research                                 |  |
|                        | Institute of Development, Aging and Cancer                       |  |
|                        | Institute of Fluid Science                                       |  |

| (3)                           | Accounting School                                                 |
|-------------------------------|-------------------------------------------------------------------|
| Research<br>Institutes<br>(6) | Institute for Materials Research                                  |
|                               | Institute of Development, Aging and Cancer                        |
|                               | Institute of Fluid Science                                        |
|                               | Research Institute of<br>Electrical Communication                 |
|                               | Institute of Multidisciplinary<br>Research for Advanced Materials |
|                               | International Research Institute of<br>Disaster Science           |
|                               |                                                                   |
| In                            | stitutes / Organizations (9)                                      |
|                               |                                                                   |