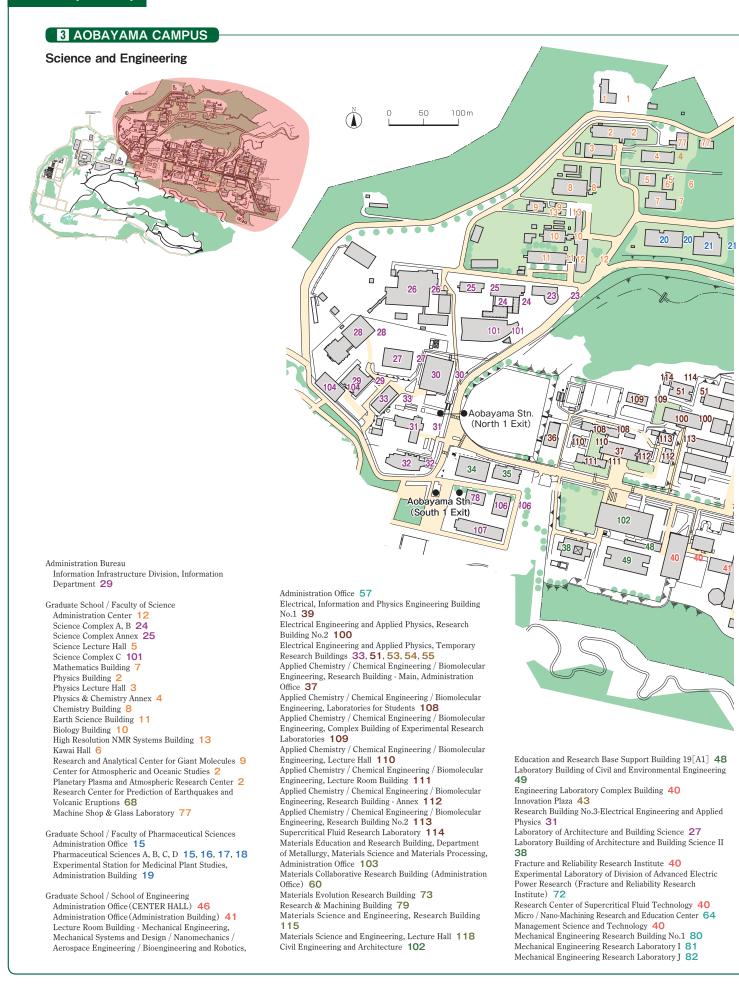

#### Construction of the Aobayama New Campus

More than six years have elapsed since the Great East Japan Earthquake, and Tohoku University has tirelessly worked to see not only the restoration of the university's facilities but their improvement. The quality of education and research at Tohoku University has also returned to the exceptional level we demand and expect. Further progress was made at the Aobayama New Campus, where new laboratories and research centers have been constructed. In April this year, the Graduate School of Agriculture began its education and

research activities on the new campus, completing the first stage of this ongoing development. Planning for the development of accommodation and welfare facilities, such as University House dormitories and a nursery school, is already underway.