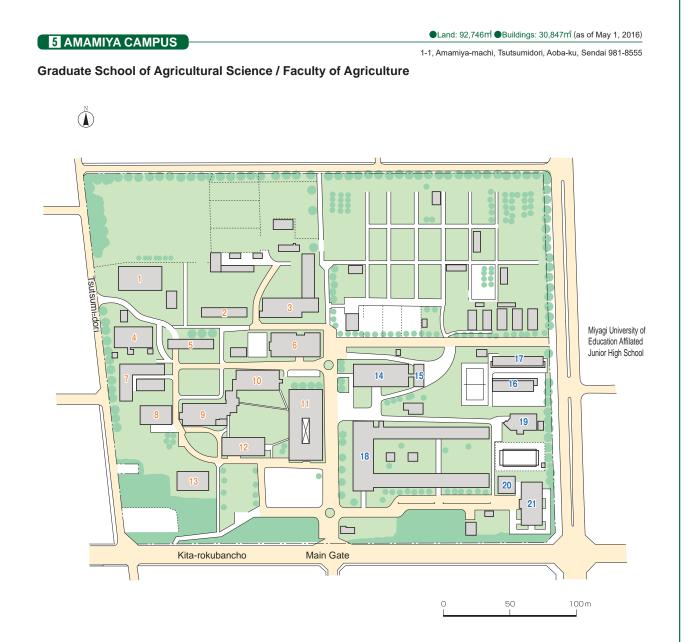

Seiryo Campus

Graduate School of Agricultural Science Administration Office (Administration Building) 12 Research House named "Honkan" 18 Research House named "Daini-kenkyutou" 9 Research House named "Daini-kenkyutou" 10 Research House named "Kenkyu Jikkentou 1" 16 Research House named "Kenkyu Jikkentou 2" 17 Research House named "Kenkyu Jikkentou 3" 5 Research House named "Kenkyu Jikkentou 5" 21 Building for Animal Breeding and Experiments 3 Food Processing Laboratory 4 Laboratory and Breeding House of Aquatic Life 7 Laboratory of Plant Environmental Responses 20 Agricultural Library 6

Lecture House 11 Lecture Hall 1 Radioisotope Laboratory 19 Power Center 8 Office Storeroom 13 Welfare Facilities 14 Student Lounge 15

Amamiya Campus Main Gate