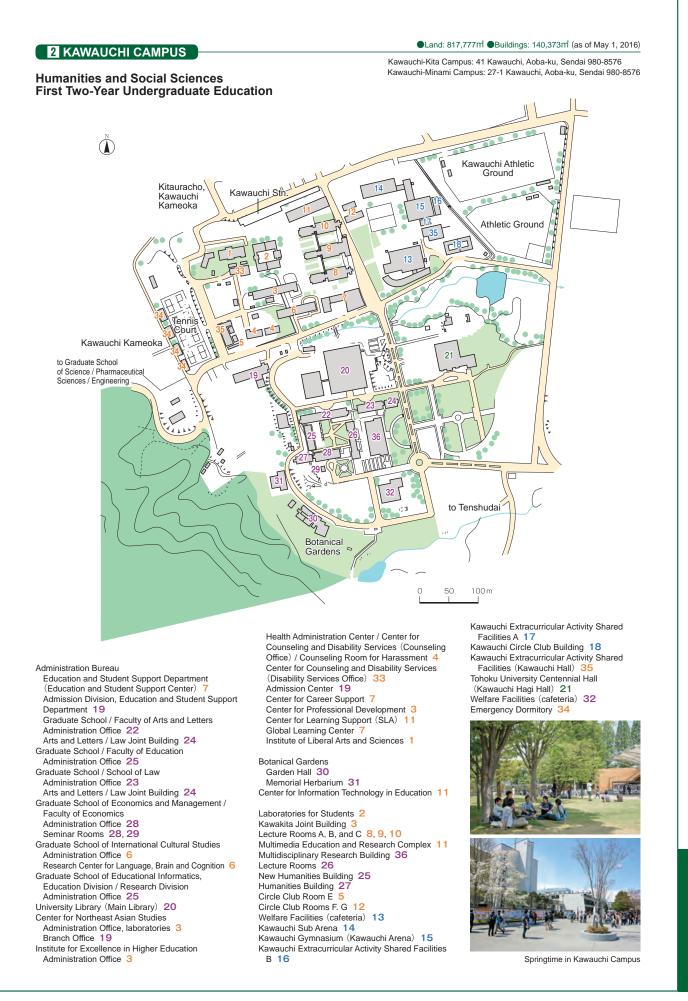

●Land: 1,577,230m ●Buildings: 348.590m (as of May 1, 2016)

Materials (Fracture and Reliability Research Institute) 85

Mechanical Engineering Research Building No.2 86 Research Building - Mechanical and Aerospace Engineering 87 Research Building - Quantum Science and Energy Engineering 88 Lecture Room Building 89

Radioisotope Laboratory 90

Research Building of Research Center for Remediation Engineering of Living Environments Contaminated with Radioisotopes 91

Laboratory Building of Research Center for Remediation Engineering of Living Environments Contaminated with Radioisotopes 92 Integrated Laboratory for Advanced Fusion Reactor Engineering 93 Fast Neutron Laboratory 94 Subcritical Assembly 95 Nano-Biomedical Engineering Research Laboratory 96 Nano-Biomedical Engineering Research Building 97

#### **AOBAYAMA NEW CAMPUS**

Cafeteria / Bookstore "BOOOK" 47

Cafeteria Komorebi Café / Convenience Store 65

Aoba Memorial Hall 45

Automobile Museum 66

International Research Institute of Disaster Science 105 Innovation Center for Creation of a Resilient Society 106 Laboratory for Rare Metal Research 107 Graduate School of Environmental Studies, Main Building 108