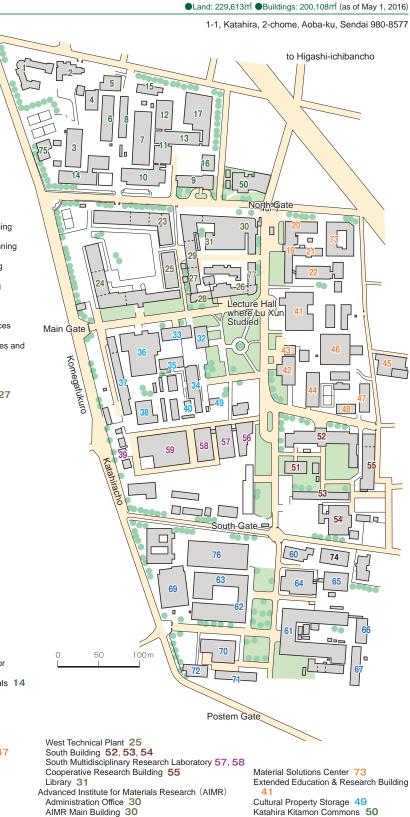

or Low Temperature Science 3 Institute of Fluid Science Administration Office 42 Building No. 1, 2, 3 42, 44, 45 High Speed Flow Experiment Building 46 Interdisciplinary Shock Wave Research Building 47 Low Turbulence Wind Tunnel Building 70 GCOE Building 43 Joint Laboratory Building 48 Innovative Energy Research Center (IER) 44 Research Institute of Electrical Communication Administration Office 76 Main Building 76 Building No.1, 2 61, 62, 63 Fundamental Technology Center 65, 66 Cooperative Research Laboratory 67 Laboratory for Nanoelectronics and Spintronics 59 Laboratory for Brainware Systems 64 Research Center for 21st Century Information Technology 71, 72 Institute of Multidisciplinary Research for Advanced Materials Administration Office 51 East Building 19, 21, West Building 23, 24



- Katahira Kitamon Commons **50** University House Katahira, Espace, Cerisier, Kitamon Lounge Sakura Shop
- Sakura Kitchen, Restaurant Hagi

# Katahira Hall 2 Sakura Hall 56

AIMR Laboratory Building 17

Infornation Disclosure Room 27

Technology Center for Research and Education

The Electron Microscopy Center 32 Office of Cooperative Research and Development 29

Archaeological Research Office on the Campus 34, 39 Campus Design Office 34

Center for Spintronics Integrated Systems (CSIS) 59

AIMR Annex 20 University Archives 33

Activities 36

- Welfare Facilities (Student Hall) 60
- Gymnasium 69 TOKYO ELECTRON House of Creativity 77 Center for Gender Equality Promotion
- Resilient ICT Research Center 74





●Land: 1,577,230m ●Buildings: 348.590m (as of May 1, 2016)



Materials (Fractu