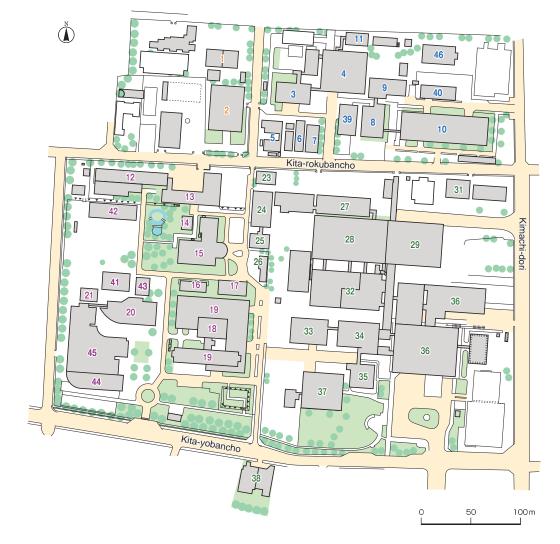

## **Campus Map**

 $(\mathbf{\hat{k}})$ 

Extended Education & Research Building

Administration Bureau Office of the President 26 General Affairs Division, General Affairs and Planning Department 26 Public Relations Division, General Affairs and Planning Department 28 Legal Affairs Division, General Affairs and Planning Department 27 Compliance Division, General Affairs and Planning Department 27 Human Resources and Planning Division, Human Resources and Planning Department 29 Payroll and Labor Affairs Division, Human Resources and Planning Department 29 Environmental Security Division, Human Resources and Planning Department 40 Finance Department 29 Research Promotion Department 29 Facilities Department 34 Informatization Division, Information Department 27 International Exchange Division 30 Audit Office 27 Graduate School of Economics and Management Regional Innovation Research Center 41 Graduate School of Life Sciences Administration Office 36 Graduate School of Life Sciences Building 37 Life Sciences Project Research Laboratory 36 Environment Control Experiment Building 38 Graduate School of Biomedical Engineering Laboratory 61 Law School, School of Public Policy Administration Office 41 Accounting School Administration Office, laboratory 35 Lecture Room **41** Institute for Materials Research Honda Memorial Hall (Administration Office) 9 Building No. 1, 2, 3, 4 10, 11, 12, 17 BuildingNo. 10 (The Open University of Japan) 1 Cooperative Research Project Laboratory 4 Super Computing Center 5 Laboratory of  $\alpha$ -Ray Emitters 6 Technical Plant 7, 8 Multi-Use Laboratory 15 International Center of Educational Research 16 Cooperative Research and Development Center for Advanced Materials 13 High Field Laboratory for Superconducting Materials 14 High Field Laboratory Annex 75 Center for Low Temperature Science 3 Institute of Fluid Science Administration Office 42 Building No. 1, 2, 3 42, 44, 45 High Speed Flow Experiment Building 46 Interdisciplinary Shock Wave Research Building 47 Low Turbulence Wind Tunnel Building 70 GCOE Building 43 Joint Laboratory Building 48 Innovative Energy Research Center (IER) 44 Research Institute of Electrical Communication Administration Office 76 Main Building 76 Building No.1, 2 61, 62, 63 Fundamental Technology Center 65, 66 Cooperative Research Laboratory 67 Laboratory for Nanoelectronics and Spintronics 59 Laboratory for Brainware Systems 64 Research Center for 21st Century Information Technology 71, 72 Institute of Multidisciplinary Research for Advanced Materials Administration Office 51 East Building 19, 21, West Building 23, 24

- Katahira Kitamon Commons **50** University House Katahira, Espace, Cerisier, Kitamon Lounge Sakura Shop
- Sakura Kitchen, Restaurant Hagi

# Katahira Hall 2 Sakura Hall 56

AIMR Laboratory Building 17

Infornation Disclosure Room 27

Technology Center for Research and Education

The Electron Microscopy Center 32 Office of Cooperative Research and Development 29

Archaeological Research Office on the Campus 34, 39 Campus Design Office 34

Center for Spintronics Integrated Systems (CSIS) 59

AIMR Annex 20 University Archives 33

Activities 36

- Welfare Facilities (Student Hall) 60
- Gymnasium 69 TOKYO ELECTRON House of Creativity 77 Center for Gender Equality Promotion
- Resilient ICT Research Center 74