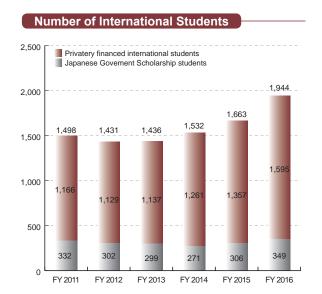

## **Statistics on Personnel Exchange**





## Facilities Worldwide

## Overseas Offices

| Overseas Office                                                           | Established Date     |  |
|---------------------------------------------------------------------------|----------------------|--|
| 1 Tohoku University China Office                                          | (April 20, 2007)     |  |
| Tohoku University Russia Office (Japanese Inter-University Russia Office) | (September 11, 2010) |  |
| Tohoku University Russia Office Siberia Branch                            | (September 11, 2010) |  |
| 4 Tohoku University Thailand Office                                       | (March 14, 2016)     |  |



## Liaison Offices

|     | In atitudian (Lanation)