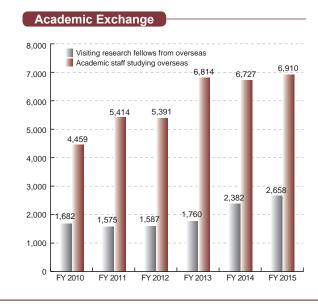

## **Statistics on Personnel Exchange**





## Facilities Worldwide

## Overseas Offices

| Overseas Office                                                           | Established Date     |  |
|---------------------------------------------------------------------------|----------------------|--|
| 1 Tohoku University China Office                                          | (April 20, 2007)     |  |
| Tohoku University Russia Office (Japanese Inter-University Russia Office) | (September 11, 2010) |  |
| Tohoku University Russia Office Siberia Branch                            | (September 11, 2010) |  |
| 4 Tohoku University Thailand Office                                       | (March 14, 2016)     |  |



## Liaison Offices

|     | In atitudian (Lanation)