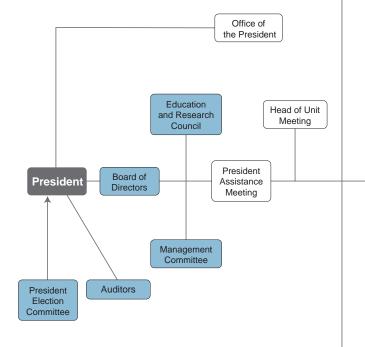

## Organization Chart

(as of May 1, 2016)

## University Governance and Academic Units





| _                   | Administration Bureau  University Library |                                                                  |
|---------------------|-------------------------------------------|------------------------------------------------------------------|
| -[                  |                                           |                                                                  |
| University Hospital |                                           | University Hospital                                              |
|                     |                                           | Arts and Letters                                                 |
|                     |                                           | Education