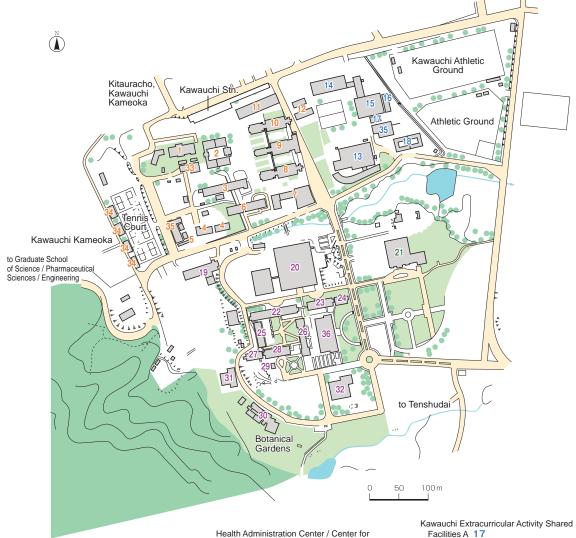

#### Recipients of the Tohoku University's Professor Fujino Incentive Award

This award is presented to outstanding and promising Chinese exchange students currently enrolled in the graduate school of Tohoku University.

| Year    | Name         | Affiliation                              |
|---------|--------------|------------------------------------------|
|         | Yueshan Li   | Graduate School of Arts and Letters      |
|         | Jing Xue     | Graduate School of Science               |
| FY 2015 | Wei Guo      | Graduate School of Engineering           |
|         | Pengfei Wang | Graduate School of Information Sciences  |
|         | Yong Fan     | Graduate School of Environmental Studies |