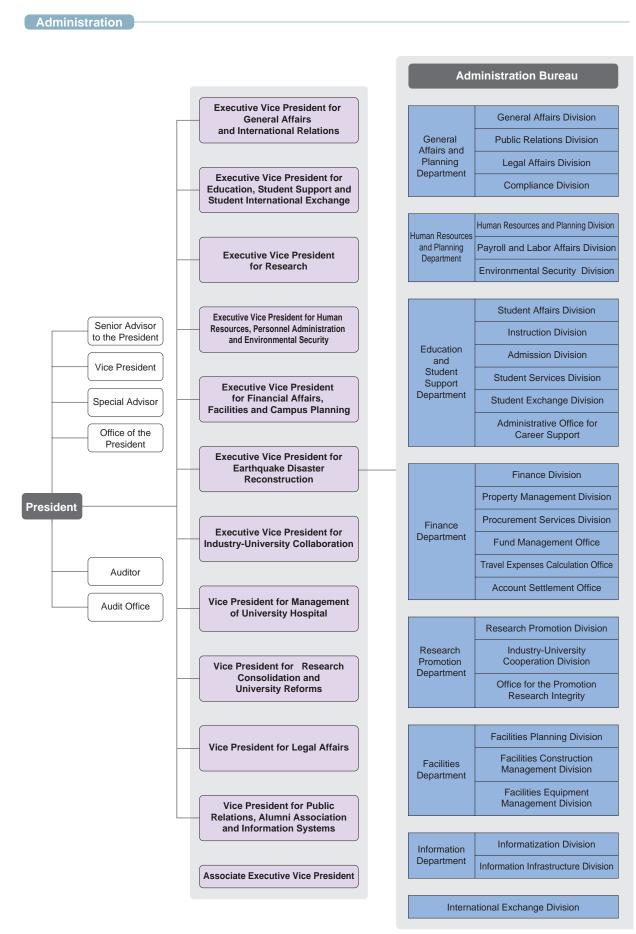

|  |  |
| (3)                           | Accounting School                                                |  |  |
|                               | Institute for Materials Research                                 |  |  |
|                               | Institute of Development, Aging and Cancer                       |  |  |
| Deerst                        | Institute of Fluid Science                                       |  |  |
| Research<br>Institutes<br>(6) | Research Institute of Electrical Communication                   |  |  |

Institute of Multidisciplinary Research for Advanced Materials

International Research Institute of Disaster Science

Inter-Department Institutes for Education and Research (12)

University Collaborating Institutions (11)

(as of May 1, 2016)



#### **Organization Chart** (as of May 1, 2016) National University Corporation Tohoku University Tohoku University Administration Bureau Medical Library Kita-Aobayama Library University Library University Hospital Engineering Library Faculties Arts and Letters Agricultural Library Education Economics Science Medicine Dentistry School of Dental Laboratory Technicians Pharmaceutical Sciences Engineering Agriculture Graduate Schools Arts and Letters Education Law Research Center for Advanced Studies of Law and Policy **Economics and Management** Research and Analytical Center for Giant Molecules Science Medicine Center for Atmospheric and Oceanic Studies Research Center for Prediction of Earthquakes and Volcanic Eruptions Dentistry Pharmaceutical Sciences Engineering → Planetary Plasma and