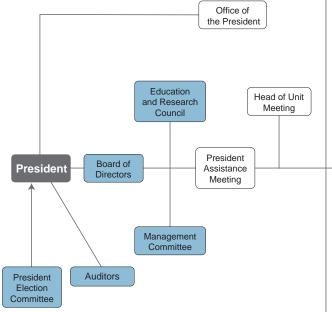

Year    | Name                                | Name Affiliation                                                                                   |                         |
|---------|-------------------------------------|----------------------------------------------------------------------------------------------------|-------------------------|
| EV 0045 | Hisako Ohtsubo                      | so Ohtsubo Senior Researcher, Research Institute of Pharmacy, School of Pharmacy, Nihon University |                         |
| FY 2015 | "Shindai Wits" (Niigata University) |                                                                                                    | The encouragement prize |

# Organization Chart

(as of May 1, 2016)

#### University Governance and Academic Units





| Administration Bureau         |                                                                  |  |  |
|-------------------------------|------------------------------------------------------------------|--|--|
| Administration Bureau         |                                                                  |  |  |
| University Library            |                                                                  |  |  |
| University Hospital           |                                                                  |  |  |
|                               | Arts and Letters                                                 |  |  |
|                               | Education                                                        |  |  |
|                               | Law