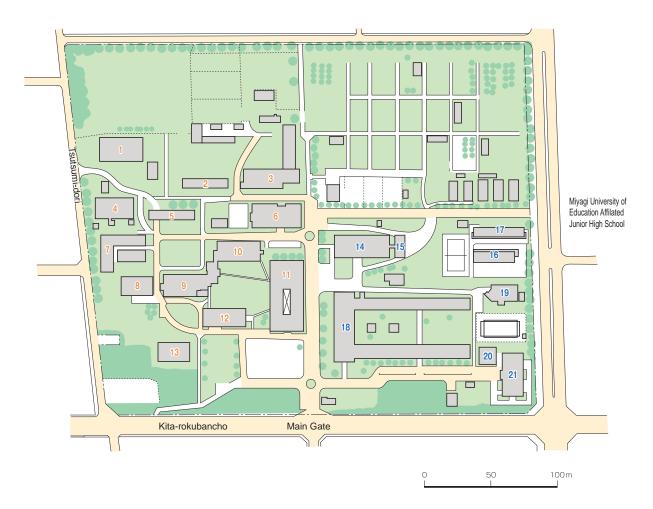

s Research 11

Medical Library 37

University Hospital

Office (Administration Building) 31 Clinics for Outpatients 36

Operation & Medical Check Building 32

West Ward 28 East Ward 29

Clinical Research, Innovation and Education

Center 27 Advanced Medical Training Centar 43

Seiryo Residence 46

Center for Laboratory Animal Research 26

Center for Gene Research 3

Tohoku Medical Megabank Organization Building 45

RI Seiryo Subcenter 25

Seiryo Club House 1

Seiryo Gymnasium 2 Seiryo Hall (Welfare Facilities)

Centennial Hall -Seiryo Auditorium- 15

Gonryo Hall 38



Seiryo Campus

### 5 AMAMIYA CAMPUS

●Land: 92,746㎡ ●Buildings: 30,847㎡ (as of May 1, 2016)

1-1, Amamiya-machi, Tsutsumidori, Aoba-ku, Sendai 981-8555

### Graduate School of Agricultural Science / Faculty of Agriculture





Graduate School of Agricultural Science
Administration Office (Administration Building) 12
Research House named "Honkan" 18
Research House named "Daiichi-kenkyutou" 9
Research House named "Daiichi-kenkyutou" 10
Research House named "Kenkyu Jikkentou 1" 16
Research House named "Kenkyu Jikkentou 2" 17
Research House named "Kenkyu Jikkentou 3" 5

Research House named "Kenkyu Jikkentou 4" 2
Research House named "Kenkyu Jikkentou 4" 21
Building for Animal Breeding and Experiments 3
Food Processing Laboratory 4

Laboratory and Breeding House of Aquatic Life 7
Laboratory of Plant Environmental Responses 20

Agricultural Library 6

Lecture House 11
Lecture Hall 1
Radioisotope Laboratory 19
Power Center 8
Office Storeroom 13
Welfare Facilities 14
Student Lounge 15



Amamiya Campus Main Gate

##