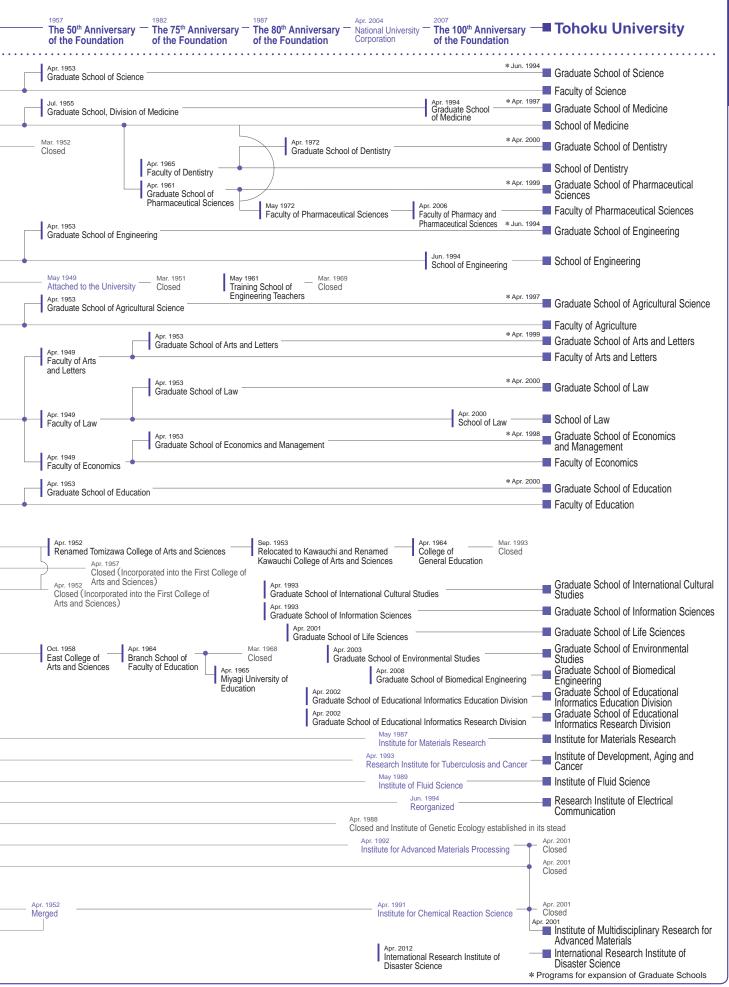

### Historical Background

Tohoku University, formerly known as the Tohoku Imperial University, was founded in 1907. Unlike other imperial universities of that time, it initiated an "Open Door" policy, accepting graduates from both technical and regular high schools. In 1913, it went a step further and despite opposition from the government, became Japan's first university to admit female students.

At the time of its founding, Tohoku University was able to attract young and brilliant researchers from around the world to serve on its faculty. A "Research First" principle was thus established, calling on scholars to not only pursue highly productive research, but to also put their findings to work in the teaching of their students.

In addition to this, Tohoku University has a proud tradition of "Practice Oriented Research and Education," in which the results of cutting edge research are put to use for the good of society and the improvement of living standards. Achievements include the establishment of local venture businesses which have contributed to regional industry, and the recognition of the university as the nation's center for research on family law.

In 2011, Tohoku University was severely damaged in the Great Eastern Japan Earthquake. In addition to focusing on our own recovery, the university also responded to the disaster by providing expertise and support to the region through numerous reconstruction efforts. Five years on, we remain committed to our role in the recovery process.