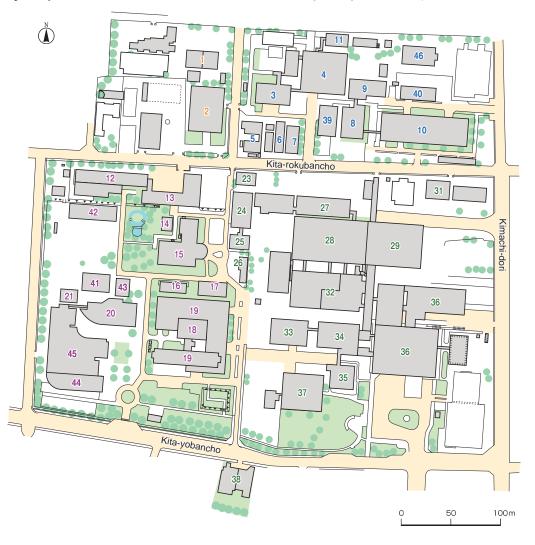

#### Recipients of the Tohoku University's Professor Fujino Incentive Award

This award is presented to outstanding and promising Chinese exchange students currently enrolled in the graduate school of Tohoku University.

| Year    | Name         | Affiliation                              |
|---------|--------------|------------------------------------------|
|         | Yueshan Li   | Graduate School of Arts and Letters      |
|         | Jing Xue     | Graduate School of Science               |
| FY 2015 | Wei Guo      | Graduate School of Engineering           |
|         | Pengfei Wang | Graduate School of Information Sciences  |
|         | Yong Fan     | Graduate School of Environmental Studies |