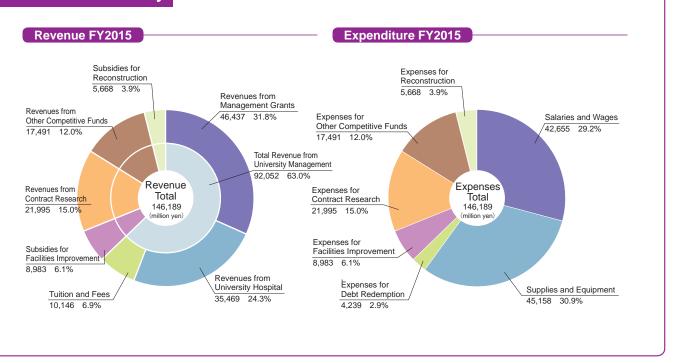

|
| Cycling                               |
| Bodybuilding                          |
| Shorinji-Kempo                        |
| Gymnastics                            |
| American Football                     |
| Orienteering                          |
| · · · · · · · · · · · · · · · · · · · |

| Ballroom Dance         |
|------------------------|
| Archery                |
| Triathlon              |
| Lacrosse               |
| Cart Racing            |
| Shinkyokushin Karate   |
| Sumo Wrestling         |
| Softball               |
| Chinese Martial Arts   |
| Bogu Karate            |
| Human-powered aircraft |
| Futsal                 |
|                        |



Seven Universities Athletic Meet (Softball Tennis)

92 other circles/organizations

#### Financial Summary



# **Research Funds**

#### **Grants-in-Aid for Scientific Research**

(FY2015)

| Categories                                                                                        | Number of<br>Projects | Amount of Grants (thousand yen) |                   |            |
|---------------------------------------------------------------------------------------------------|-----------------------|---------------------------------|-------------------|------------|
|                                                                                                   |                       | Direct Expenses                 | Indirect Expenses | Total      |
| Specially Promoted Research                                                                       | 8                     | 653,600