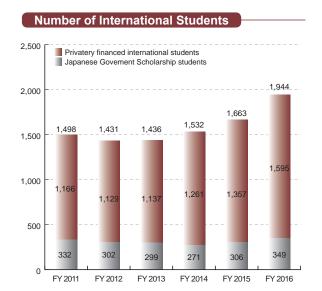

#### FY 2013

| Name Affiliation                                                                                                                                                                                |                                                            |  |
|-------------------------------------------------------------------------------------------------------------------------------------------------------------------------------------------------|------------------------------------------------------------|--|
| Teruo Asakawa                                                                                                                                                                                   | Professor, Center for the Advancement for Higher Education |  |
| Masashige Motoe                                                                                                                                                                                 | Associate Professor, Graduate School of Engineering        |  |
| Advisory Committee for the SERMSS Environmental Leadership Program at the Graduate School of Environmental Studies (SERMSS : Strategic Energy at Resource Management and Sustainable Solutions) |                                                            |  |
| Yasushi Hoshikawa Assistant Professor, Institute of Development, Aging and Cancer                                                                                                               |                                                            |  |