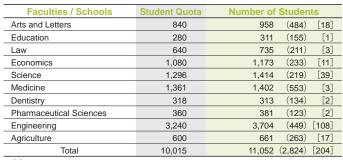

| _        | 20                                                                 |
| Others                                                           | _      |                | _                                      | _                                                                    | _        | 30                                                                 |
| Grand Total                                                      | 16,523 | 17,885 (4,523) | 301                                    | 1,154                                                                | 1,455    | 671                                                                |

<sup>※( )</sup> indicates the number of female students included in counts.

(as of May 1, 2016)









(as of May 1, 2016)

#### **Graduate Schools**

| Orestrote Calcada              | Profession Degree Program |          |                    |       |  |  |
|--------------------------------|---------------------------|----------|--------------------|-------|--|--|
| Graduate Schools               | Student<br>Quota          | Number o | Number of Students |       |  |  |
| Arts and Letters               | 178                       | 157      | (76)               | [40]  |  |  |
| Education                      | 86                        | 75       | (44)               | [11]  |  |  |
| Law                            | 230                       | 146      | (29)               | [11]  |  |  |
| Economics and Management       | 180                       | 228      | (112)