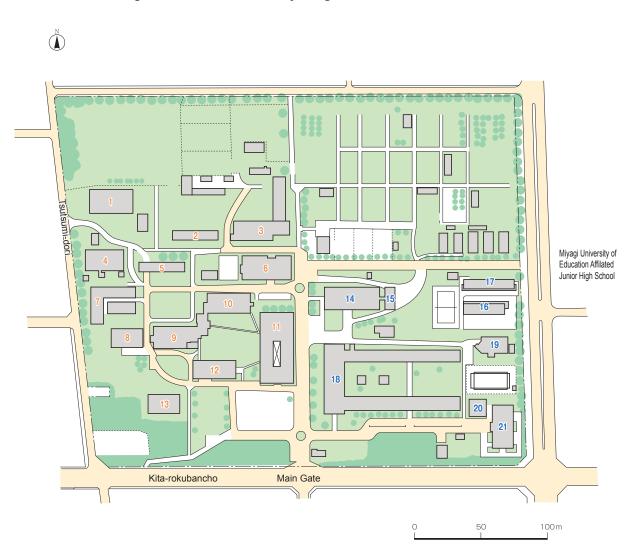

Seiryo Campus

5 AMAMIYA CAMPUS

●Land: 92,746㎡ ●Buildings: 30,847㎡ (as of May 1, 2015) 1-1, Amamiya-machi, Tsutsumidori, Aoba-ku, Sendai 981-8555 Phone: +81-22-717-8603

Graduate School of Agricultural Science / Faculty of Agriculture

Graduate School of Agricultural Science Administration Office (Administration Building) 12 Research House named "Honkan" 18 Research House named "Daiichi-kenkyutou" 9 Research House named "Daii-kenkyutou" 10 Research House named "Kenkyu Jikkentou 1" 16 Research House named "Kenkyu Jikkentou 2" 17 Research House named "Kenkyu Jikkentou 3" 5 Research House named "Kenkyu Jikkentou 4" 2 Research House named "Kenkyu Jikkentou 5" 21 Building for Animal Breeding and Experiments 3 Food Processing Laboratory 4 Laboratory and Breeding House of Aquatic Life 7 Laboratory of Plant Environmental Responses 20 Agricultural Library 6

Lecture House 11 Lecture Hall 1 Radioisotope Laboratory 19 Power Center 8 Office Storeroom 13 Welfare Facilities 14 Student Lounge 15

Amamiya Campus Main Gate