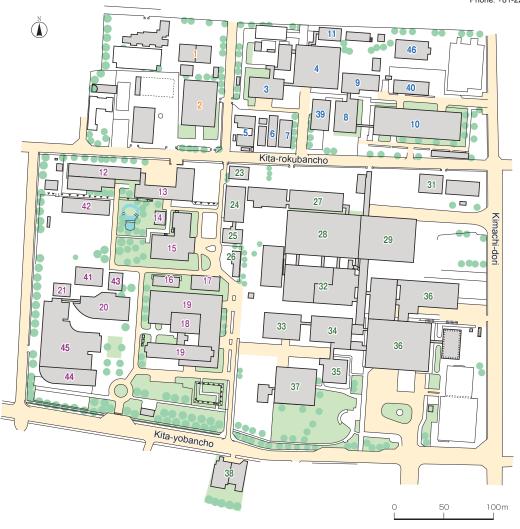

Laboratory 94

Subcritical Assembly 95

Nano-Biomedical Engineering Research Laboratory

Nano-Biomedical Engineering Researc Building 97

Radioisotope Laboratory 90
Research Building of Research Center for Remediation

Engineering of Living Environments Contaminated with

Radioisotopes 91

# 4 SEIRYO CAMPUS

# **School of Medicine** School of Dentistry University Hospital

University Hospital: 1-1, Seiryo-machi, Aoba-ku, Sendai 980-8574 School / Graduate School of Medicine: 2-1, Seiryo-machi, Aoba-ku, Sendai 980-8575 School / Graduate School of Dentistry: 4-1, Seiryo-machi, Aoba-ku, Sendai 980-8575 Institute of Development, Aging and Cancer: 4-1, Seiryo-machi, Aoba-ku, Sendai 980-8575 Tohoku Medical Megabank Organization: 2-1, Seiryo-machi, Aoba-ku, Sendai 980-8573 Phone: +81-22-717-7000



Graduate School / School of Medicine Administration Office 19

Building No.0 16

Building No.1 19

Building No.2 33

Building No.3 34 Building No.4 17

Building No.5 20

Building No.6 44

Temporary Building 42 Education and Research Base Support

Building 41

Health Sciences Building 12, 13

Frontier Research Building 14
Prion Research Building 23

Institute of Animal Experimentation 24

Lecture Rooms 18

Clinical Lecture Building 35

United Centers for Advanced Research and Translational Medicine(ART) 20

Autopsy imaging Center 12

Environment and Genome Research Center 44

Comprehensive education center for community medicine 38
Tohoku University Clinical skills laboratory 38

Graduate School / School of Dentistry

Administration Office 10

Basic Dental Science Building 8 Education and