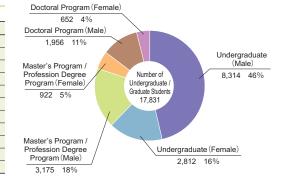

| _                              | _        | 18                                                                   |
| Others                                                           | _                |                    | _                                      | _                              | _        | 13                                                                   |
| Grand Total                                                      | 16,553           | 17,865 (4,410)     | 271                                    | 995                            | 1,266    | 595                                                                  |

<sup>※( )</sup> indicates the number of female students included in counts.

#### Faculties / Schools

(as of May 1, 2015)





※[ ] indicates the number of international students included in counts.

#### **Graduate Schools**

(as of May 1, 2015)

| Cuadrota Cabaala               | Master's Program / Profession Degree Program |          |          |       |  |
|--------------------------------|----------------------------------------------|----------|----------|-------|--|
| Graduate Schools               | Student<br>Quota                             | Number o | of Stude | nts   |  |
| Arts and Letters               | 178                                          | 170      | (81)     | [43]  |  |
| Education                      | 86                                           | 67       | (41)     | [11]  |  |
| Law                            | 260                                          | 158      | (35)