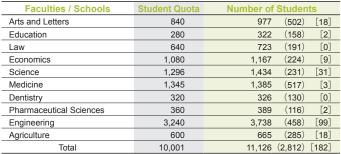

| _                              | _        | 18                                                                   |
| Others                                                           | _                |                    | _                                      | _                              | _        | 13                                                                   |
| Grand Total                                                      | 16,553           | 17,865 (4,410)     | 271                                    | 995                            | 1,266    | 595                                                                  |

<sup>※( )</sup> indicates the number of female students included in counts.

#### Faculties / Schools

(as of May 1, 2015)





※[ ] indicates the number of international students included in counts.

#### **Graduate Schools**

(as of May 1, 2015)

| Cuadrota Cabaala               | Master's Program / Profession Degree Program |          |          |       |  |
|--------------------------------|----------------------------------------------|----------|----------|-------|--|
| Graduate Schools               | Student<br>Quota                             | Number o | of Stude | nts   |  |
| Arts and Letters               | 178                                          | 170      | (81)     | [43]  |  |
| Education                      | 86                                           | 67       | (41)     | [11]  |  |
| Law                            | 260                                          | 158      | (35)