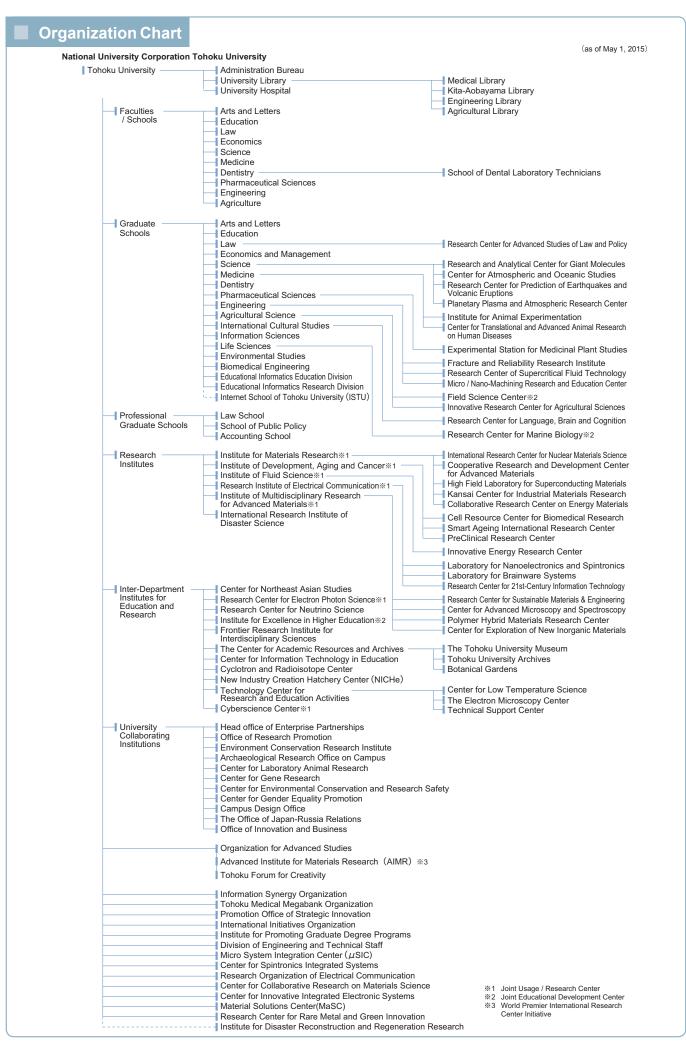

## Organization Chart

(as of May 1, 2015)

#### University Governance and Academic Units

(as of May 1, 2015)