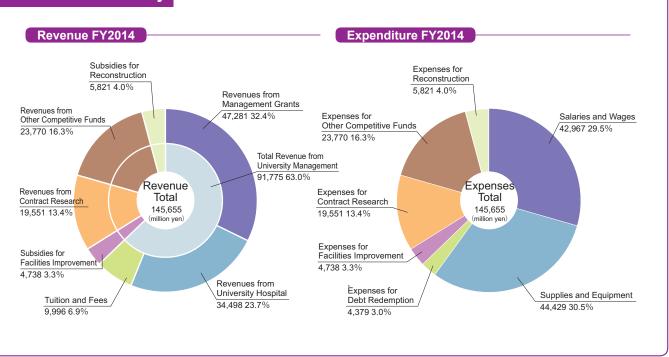

## Japan Academy Members

| Inducted | Name                  | Affiliation                                         |
|----------|-----------------------|-----------------------------------------------------|
| 1922     | Kotaro Honda          | Research Institute for Iron, Steel and Other Metals |
| 1925     | Matsusaburo Fujiwara  | Faculty of Science                                  |
| 1925     | Hisakatsu Yabe        | Faculty of Science                                  |
| 1926     | Riko Majima           | Faculty of Science                                  |
| 1932     | Shukusuke Kozu        | Faculty of Science                                  |
| 1934     | Soichi Kakeya         | Faculty of Science                                  |
| 1937     | Takeo Kato            | Faculty of Science                                  |
| 1937     | Noburu Orui           | Faculty of Law and Letters                          |
| 1937     | Masao Katayama        | Faculty of Science                                  |
| 1939     | Keita Shibata         | College of Agriculture                              |
| 1942     | Yoshio Takeuchi       | Faculty of Law and Letters                          |
| 1943     | Taizo Kumagai         | Faculty of Medicine                                 |
| 1944     | Yusuke Hagihara       | Faculty of Science                                  |
| 1945     | Hakuju Ui             | Faculty of Law and Letters                          |
| 1946     | Gennosuke Fuse        | Faculty of Medicine                                 |
| 1947     | Hajime Tanabe         | Faculty of Science                                  |
| 1947     | Jiro Abe              | Faculty of Law and Letters                          |
| 1947     | Tadahiko Kubota       | Faculty of Science                                  |
| 1947     | Matasuke Kawamura     | Faculty of Law and Letters                          |
| 1947     | Ikusaku Amemiya       | Institute for Agricultural Research                 |
| 1949     | Kochi Doi             | Faculty of Law and Letters                          |
| 1950     | Seiya Ito             | College of Agriculture                              |
| 1950     | Sozo Komachiya        | Faculty of Law                                      |
| 1950     | Yasutaro Satake       | School of Medicine                                  |
| 1950     | Satomi Takahashi      | Faculty of Law and Letters                          |
| 1950     | Masaichi Majima       | College of Science                                  |
| 1950     | Shonen Matsumura      | College of Agriculture                              |
| 1950     | Takejiro Murakami     | Research Institute for Iron, Steel and Other Metals |
| 1951     | Toyotaka Komiya       | Faculty of Law and Letters                          |
| 1951     | Hidetsugu Yagi        | Faculty of Engineering                              |
| 1953     | Masaharu Aoki         | Faculty of Law and Letters                          |
| 1953     | Ken Ishihara          | Faculty of Law and Letters                          |
| 1953     | Kotondo Hasebe        | Faculty of Medicine                                 |
| 1957     | Yoshimaro Tanaka      | College of Agriculture                              |
| 1957     | Ryuzaburo Hara        | Research Institute for Non-Aqueous Solution         |
| 1958     | Jitsusaburo Sameshima | Faculty of Science                                  |
| 1960     | Toyojiro Kato         | Faculty of Medicine                                 |
| 1960     | Masaakira Katsumoto   | Faculty of Law                                      |
| 1960     | Hakaru Masumoto       | Research Institute for Iron, Steel and Other Metals |
| 1961     | Seiji Kaya            | Research Institute for Iron, Steel and Other Metals |
| 1963     | Yensho Kanakura       | Faculty of Arts and Letters                         |
| 1964     | Shiro Akabori         | Faculty of Science                                  |
| 1964     | Tetsu Sakamura        | College of Agriculture                              |
| 1964     | Ryoichi Taoka         | Faculty of Law and Letters                          |
| 1964     | Zennosuke Nakagawa    | Faculty of Law                                      |
|          |                       |                                                     |