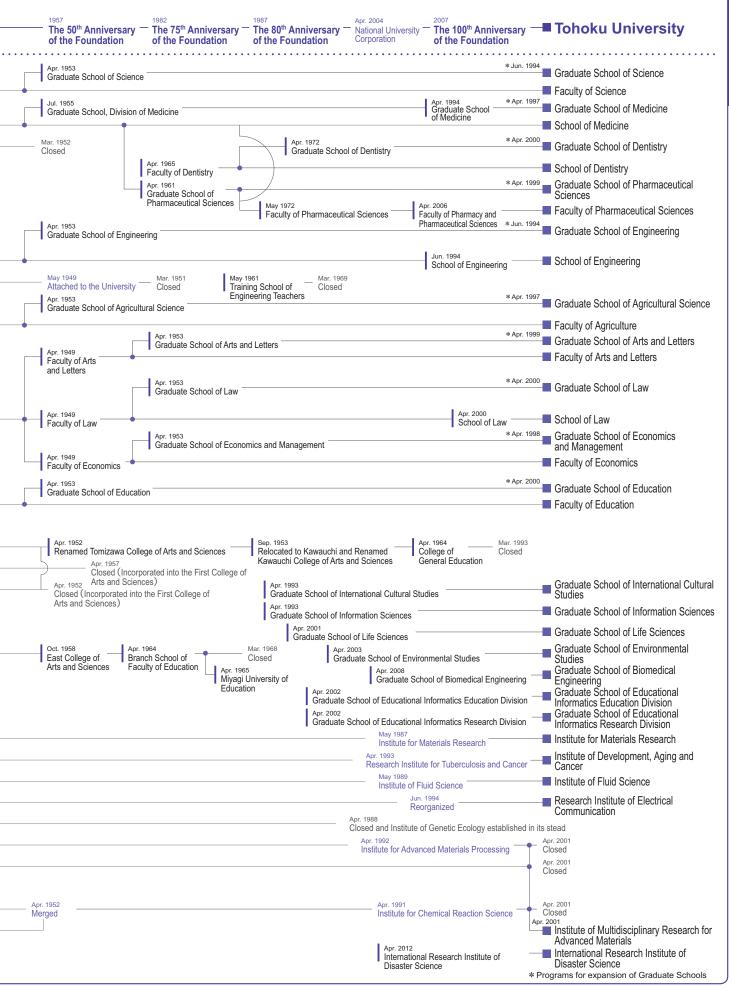

## Chronological Chart of Tohoku University's History

Katahira Campus Main Gate

Closed

Jan. 1944 Research Institute for Non-Aqueous Solution Jan. 1945

Research Institute for Glass

(as of April 2015)