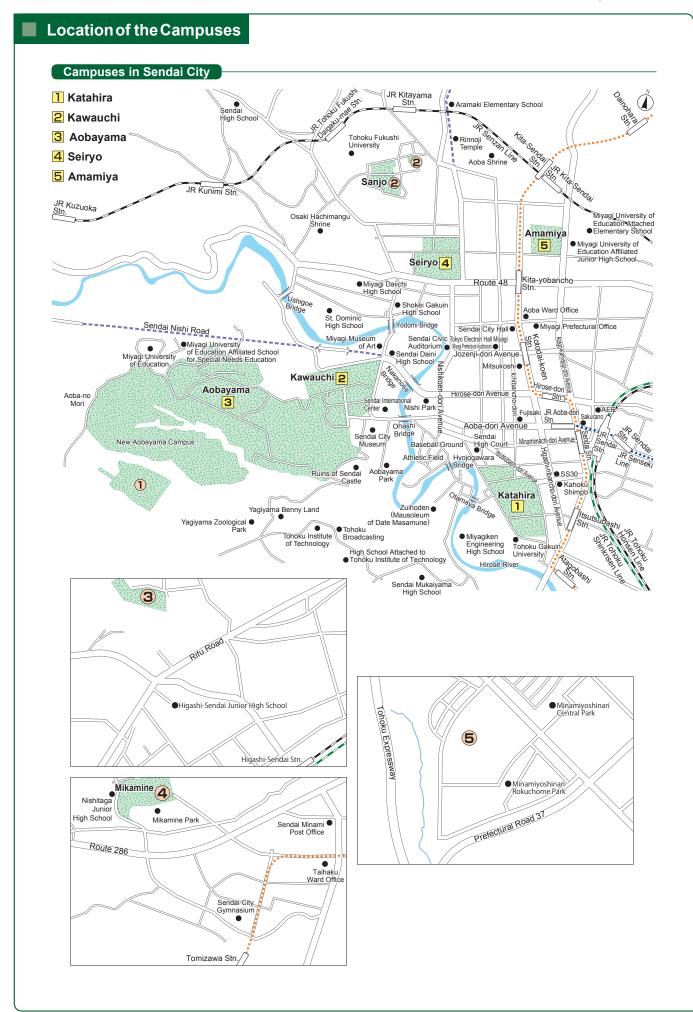

## Chronological Chart of Tohoku University's History

Katahira Campus Main Gate

Closed

Jan. 1944 Research Institute for Non-Aqueous Solution Jan. 1945

Research Institute for Glass

(as of April 2015)