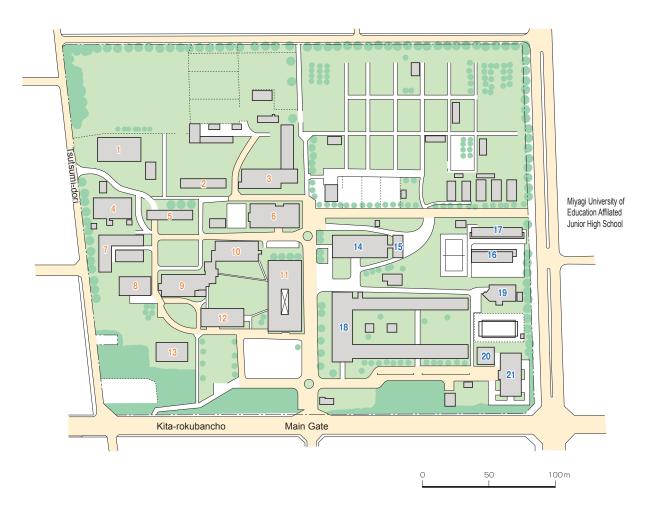

tory for Brain Dynamics Research 7

Faciligy for Tumor and Animal Experiment 5 Laboratory for Advanced Frontiers Research 11

Medical Library 37

University Hospital

Office(Administration Building) 31 Clinics for Outpatients 36

Operation & Medical Check Building 32

West Ward 28 East Ward 29

Clinical Research, Innovation and Education

Advanced Medical Training Centar 43

Seiryo Residence 46

Center for Laboratory Animal Research 26

Center for Gene Research 3
Tohoku Medical Megabank Organization Building 45

RI Seiryo Subcenter 25

Seiryo Club House

Seiryo Gymnasium 2 Seiryo Hall (Welfare Facilities) 15

Gonryo Hall 38



Seiryo Campus

●Land: 92,746㎡ ●Buildings: 30,847㎡ (as of May 1, 2015)

### 5 AMAMIYA CAMPUS

### Graduate School of Agricultural Science / Faculty of Agriculture





Graduate School of Agricultural Science
Administration Office (Administration Building) 12
Research House named "Honkan" 18 Research House named "Daiichi-kenkyutou" 9 Research House named "Daini-kenkyutou" 10
Research House named "Kenkyu Jikkentou 1" 16
Research House named "Kenkyu Jikkentou 2" 17 Research House named "Kenkyu Jikkentou 3" 5 Research House named "Kenkyu Jikkentou 4" 2
Research House named "Kenkyu Jikkentou 4" 2
Building for Animal Breeding and Experiments
Food Processing Laboratory 4

Laboratory and Breeding House of Aquatic Life 7 Laboratory of Plant Environmental Responses 20

#### Agricultural Library 6

Lecture House 11 Lecture Hall 1 Radioisotope Laboratory 19 Power Center 8 Office Storeroom 13 Welfare Facilities 14 Student Lounge 15



Amamiya Campus Main Gate

# To