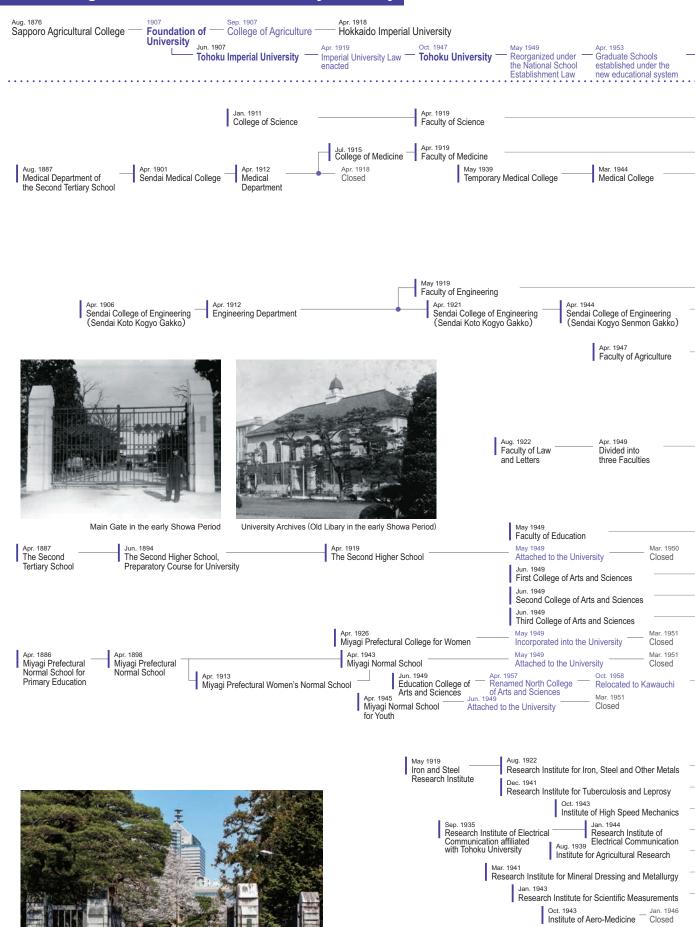

## Chronological Chart of Tohoku University's History

Katahira Campus Main Gate

Closed

Jan. 1944 Research Institute for Non-Aqueous Solution Jan. 1945

Research Institute for Glass

(as of April 2015)