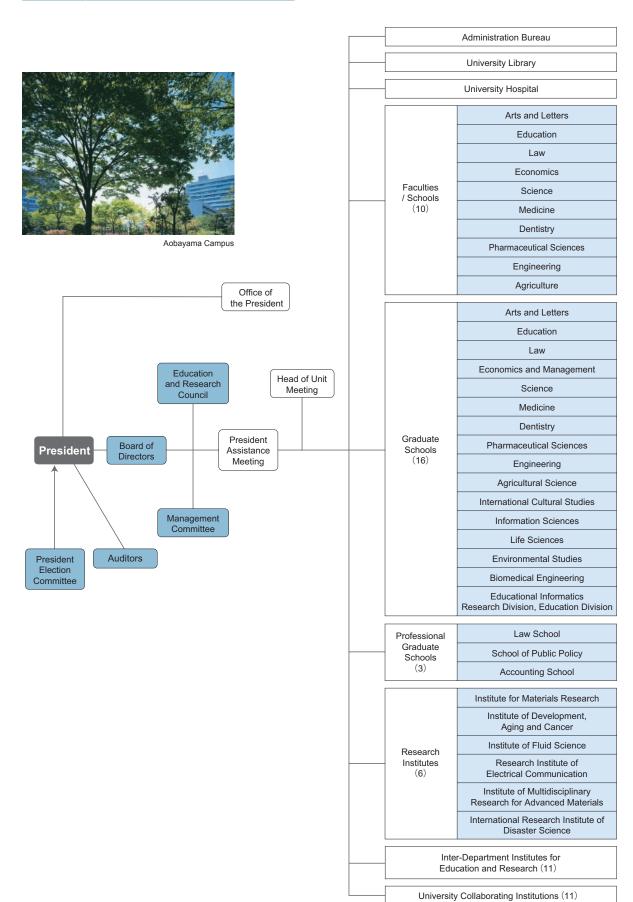

## Organization Chart

(as of May 1, 2015)

#### University Governance and Academic Units

(as of May 1, 2015)