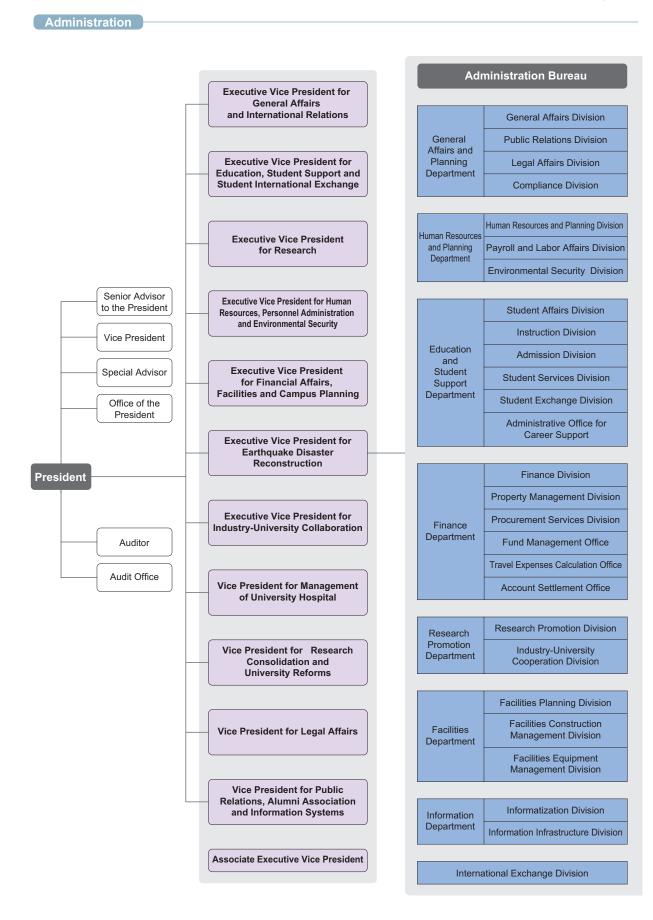

## Organization Chart

(as of May 1, 2015)

#### University Governance and Academic Units

(as of May 1, 2015)