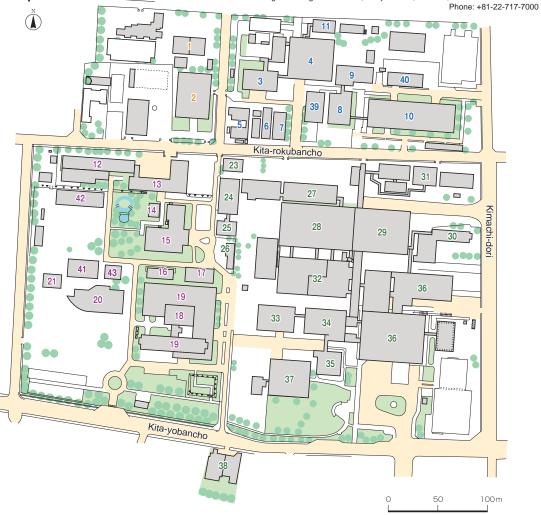

## 2 KAWAUCHI CAMPUS

■Land: 817.771m Buildings: 131.738m (as of April 1, 2013)

Kawauchi-Kita Campus: 41 Kawauchi, Aoba-ku, Sendai 980-8576 Kawauchi-Minami Campus: 27-1 Kawauchi, Aoba-ku, Sendai 980-8576 **Humanities and Social Sciences** First Two-Year Undergraduate Education

Education and Student Support Department 7 Admission Division, Education and Student Support Department 19

Student Exchange Division, Education and student Support Department 1

University Library (Main Library) 20

Graduate School of Arts and Letters, Administration Office 22

Arts and Letters / Law Joint Building 24 Graduate School of Education, Administration Office 25 New Humanities Building 25

Graduate School of Law, Administration Office 23 Arts and Letters / Law Joint Building 24 Graduate School of Economics and Management,

Administration Office 29 Seminar Rooms 29, 30

Graduate School of International Cultural Studies, Administration Office 6

Research Center for Language, Brain and Cognition 6 Graduate School of Educational Informatics, Education Division / Research Division, Administration Office 25

Center for Northeast Asian Studies 3 Center for Northeast Asian Studies Branch Office 19 Center for Northeast Asian Studies Sakura Suit 36 Center for the Advancement of Higher Education 3 Center for the Advancement of Higher Education 34

Center / Counseling Room for Harassment 4 Admission Center 19

Center for Career Support 7
Center for Professional Development 3 Support Office of Student Learning Advisers 11

Botanical Gardens (Garden Hall) 31 Memorial Herbarium 32

Center for Information Technology in Education 11 Center for International Exchange Institute of Liberal Arts and Sciences 7

Laboratories for Students 2 Kawakita Joint Building 3 Lecture Rooms A, B, C 8, 9, 10 Multimedia Education and Research Complex 11 Lecture Rooms 26 Lecture Hall 27 Humanities Building 28 Circle Club Rooms 5, 12

Welfare Facilities (cafeteria) 13 Kawauchi Sub Arena 14 Gymnasium 15 Kawauchi Hall 16

Facility for Extracurricular Activity (A) 17 Kawauchi Circle Club Building 18
Tohoku University Centennial Hall (Kawauchi Hagi

Welfare Facilities (cafeteria) 33 Emergency Dormitory 35

Graduate School / School of Engineering, Graduate School of Environmental Studies /Graduate School of Biomedical Engineering,
International Research Institute of Disaster Science, New Industry Creation Hatchery Center (NICHe): 6-6 Aoba, Aramaki, Aoba-ku, Sendai 980-8579
Other than those above: 6-3, Aoba, Aramaki, Aoba-ku, Sendai 980-8578