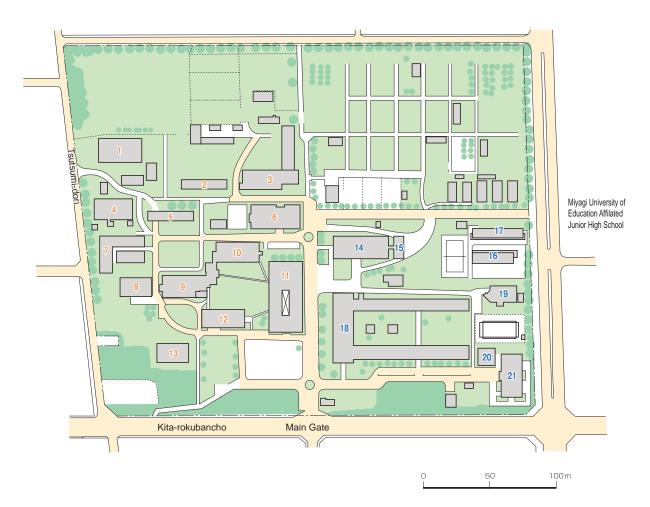

## 2 KAWAUCHI CAMPUS

■Land: 817.771m Buildings: 131.738m (as of April 1, 2013)

Kawauchi-Kita Campus: 41 Kawauchi, Aoba-ku, Sendai 980-8576 Kawauchi-Minami Campus: 27-1 Kawauchi, Aoba-ku, Sendai 980-8576 **Humanities and Social Sciences** First Two-Year Undergraduate Education