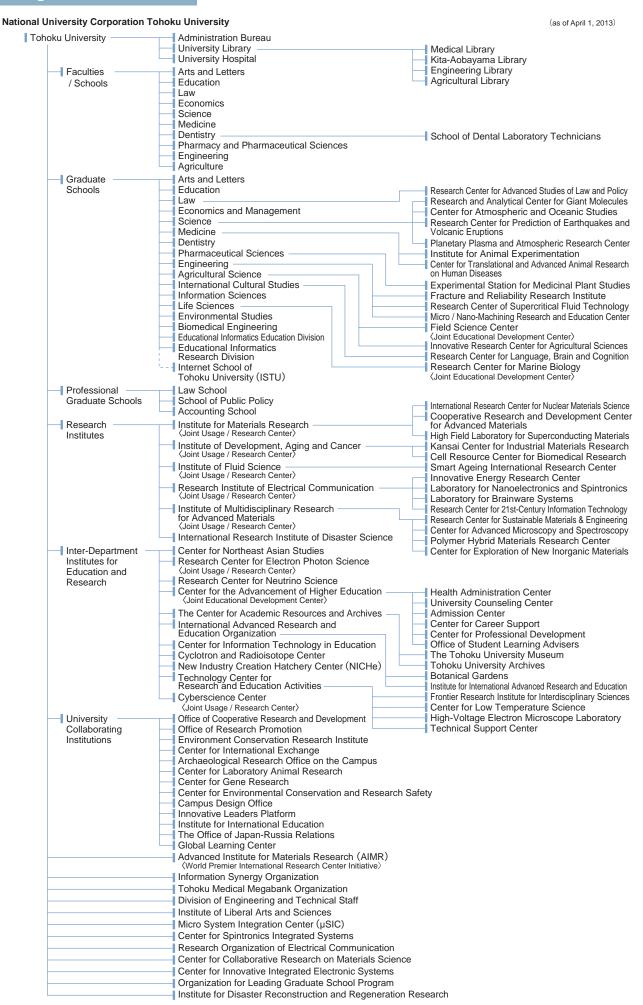

Administration Bureau

## University Governance and Academic Units

Aobayama Campus

|                     | Administration Bureau                                       |                                                               |  |
|---------------------|-------------------------------------------------------------|---------------------------------------------------------------|--|
|                     | University Library                                          |                                                               |  |
| University Hospital |                                                             |                                                               |  |
|                     |                                                             | Arts and Letters                                              |  |
|                     | Faculties<br>/ Schools<br>(10)                              | Education                                                     |  |
|                     |                                                             | Law                                                           |  |
|                     |                                                             | Economics                                                     |  |
|                     |                                                             | Science                                                       |  |
|                     |                                                             | Medicine                                                      |  |
|                     |                                                             | Dentistry                                                     |  |
|                     |                                                             | Pharmacy and Pharmaceutical Sciences                          |  |
|                     |                                                             | Engineering                                                   |  |
|                     |                                                             | Agriculture                                                   |  |
|                     |                                                             | Arts and Letters                                              |  |
|                     | Graduate<br>Schools<br>(16)                                 | Education                                                     |  |
|                     |                                                             | Law                                                           |  |
|                     |                                                             | Economics and Management                                      |  |
|                     |                                                             | Science                                                       |  |
|                     |                                                             | Medicine                                                      |  |
|                     |                                                             | Dentistry                                                     |  |
|                     |                                                             | Pharmaceutical Sciences                                       |  |
|                     |                                                             | Engineering                                                   |  |
|                     |                                                             | Agricultural Science                                          |  |
|                     |                                                             | International Cultural Studies                                |  |
|                     |                                                             | Information Sciences                                          |  |
|                     |                                                             | Life Sciences                                                 |  |
|                     |                                                             | Environmental Studies                                         |  |
|                     |                                                             | Biomedical Engineering                                        |  |
|                     |                                                             | Educational Informatics Research Division, Education Division |  |
| Drofes              | cional                                                      | Law School                                                    |  |
| Grad                | Professional<br>Graduate<br>Schools<br>(3)                  | School of Public Policy                                       |  |
|                     |                                                             | Accounting School                                             |  |
|                     | Institute for Materials Research                            |                                                               |  |
|                     | Research<br>Institutes<br>(6)                               | Institute of Development,                                     |  |
|                     |                                                             | Aging and Cancer  Institute of Fluid Science                  |  |
| Instit              |                                                             | Research Institute of                                         |  |
| (6                  |                                                             | Electrical Communication  Institute of Multidisciplinary      |  |
|                     |                                                             | Research for Advanced Materials                               |  |
|                     |                                                             | International Research Institute of Disaster Science          |  |
|                     | Inter-Department Institutes for Education and Research (11) |                                                               |  |
|                     |                                                             |                                                               |  |

University Collaborating Institutions (13)

## **Organization Chart**