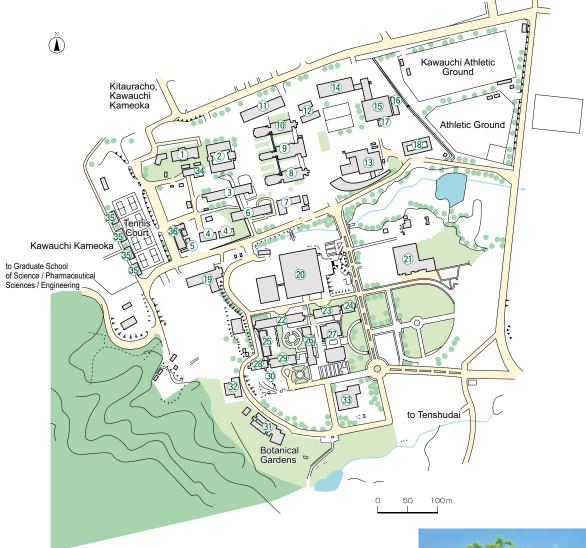

# 2 KAWAUCHI CAMPUS

**Humanities and Social Sciences** 

First Two-Year Undergraduate Education

●Land: 817.771m ●Buildings: 122.526m (as of April 1, 2012)

Kawauchi-Kita Campus: 41 Kawauchi, Aoba-ku, SENDAI 980-8576 Kawauchi-Minami Campus: 27-1 Kawauchi, Aoba-ku, SENDAI 980-8576 Phone: +81-22-717-7800

Education and Student Support Department ⑦ Admission Division, Education and Student Support Department (19) Student Exchange Division, Education and student Support Department ① University Library (Main Library) 20

Graduate School of Arts and Letters, Administration Office @ Arts and Letters / Law Joint Building 24 Graduate School of Education, Administration Office 25 New Humanities Building @

Graduate School of Law, Administration Office @ Graduate School of Economics and Management, Administration Office @

Seminar Rooms 29, 30

Graduate School of International Cultural Studies, Administration Office (6)

Research Center for Language, Brain and Cognition (6)
Graduate School of Educational Informatics, Education Division / Research Division, Administration Office (8)

Center for Northeast Asian Studies (3) Center for Northeast Asian Studies Branch Office (9) Center for Northeast Asian Studies Sakura Suit 36 Center for the Advancement of Higher Education ③
Center for the Advancement of Higher Education ③ Health Administration Center / University Counseling Center / Counseling Room for Harassment 4

Admission Center 19 Center for Career Support 7 Botanical Gardens (Garden Hall) ③ Memorial Herbarium @

Center for International Exchange ① Institute of Liberal Arts and Sciences ⑦ Center for Information Technology in Education (1)

Laboratories for Students (2) Kawakita Joint Building ③ Lecture Rooms A, B, and C ®, 9, 10 Multimedia Education and Research Complex ① Circle Club Rooms ⑤,⑫ Welfare Facilities (cafeteria) (3)

Gymnasium (§ Kawauchi Hall 16

Facility for Extracurricular Activity (A) ① Kawauchi Circle Club Building ®

Kawauchi Sub Arena 14

Tohoku University Centennial Hall (Kawauchi Hagi Hall) (2) Lecture Rooms 28

Lecture Hall 27 Humanities Building <sup>(28)</sup>
Welfare Facilities (cafeteria) <sup>(33)</sup> Emergency Dormitory 35