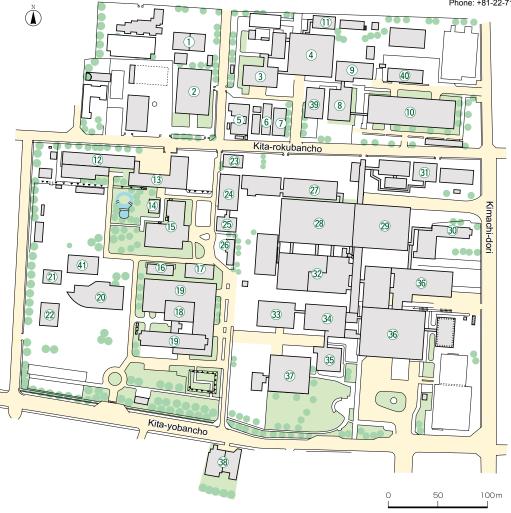

## 4 SEIRYO CAMPUS

School of Medicine School of Dentistry University Hospital University Hospital: 1-1, Seiryo-machi, Aoba-ku, SENDAI 980-8574
School / Graduate School of Medicine: 2-1, Seiryo-machi, Aoba-ku, SENDAI 980-8575
School / Graduate School of Dentistry: 4-1, Seiryo-machi, Aoba-ku, SENDAI 980-8575
Institute of Development, Aging and Cancer: 4-1, Seiryo-machi, Aoba-ku, SENDAI 980-8575
Tohoku Medical Megabank Organization: 2-1, Seiryo-machi, Aoba-ku, SENDAI 980-8573
Phone: +81-22-717-7000

Medical Library 37

University Hospital, Administration
Office (Administration Building) ③
Clinics for Outpatients ③
Operation & Medical Check Building ②
West Ward ②
East Ward ②
South Ward ③

Graduate School / School of Medicine (9)
Building No.0 (6)
Building No.1 (9)
Building No.2 (3)
Building No.3 (2)
Building No.4 (7)
Building No.5 (2)
Course of Health Sciences (9), (13)
Frontier Research Building (4)
Prion Research Building (2)

Lecture Rooms (®)
Lecture Rooms (®)
United Centers for Advanced Research
and Translational Medicine (ART) (®)
Autopsy imaging Center (®)

Institute of Animal Experimentation 24

Graduate School / School of Dentistry, Administration Office ®

Basic Dental Science Building ® Education and Training Building ® Clinical Dental Science Building ®, ®

Graduate School of Life Science, Laboratory ③

Graduate School of Biomedical Engineering, Laboratory ③, ⑩, ⑰, ⑱, ⑳, ㉑, ㉓, ㉓, ㉓ Training Center ㉑

Institute of Development, Aging and Cancer, Administration Office 4

Research Building ③
Seiryo Total Research Project Building ④
Smart Ageing International
Research Center (SAIRC) ③
Brain Imaging Research Building ⑤
Brain Dynamics Research Building ⑦
Tumor Animal Experiment Building ⑤
Advanced Frontiers Research Building ①

Center for Gene Research ④
Clinical Research, Innovation and Education
Center ②

Center for Laboratory Animal Research & Clinical Pharmaceutical Science Research and Education Building &

Tohoku Medical Megabank Organization (1) Tohoku Medical Megabank Organization Research Buildings (4), (9), (20)