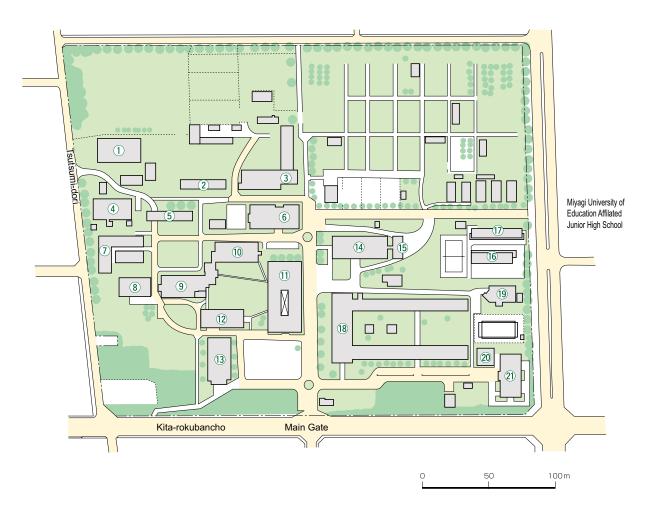

# 5 AMAMIYA CAMPUS

●Land: 92,746m 

Buildings: 31,322m (as of April 1, 2012)

1-1, Amamiya-machi, Tsutsumidori, Aoba-ku, SENDAI 981-8555 Phone: +81-22-717-8603

### Graduate School of Agricultural Science / Faculty of Agriculture