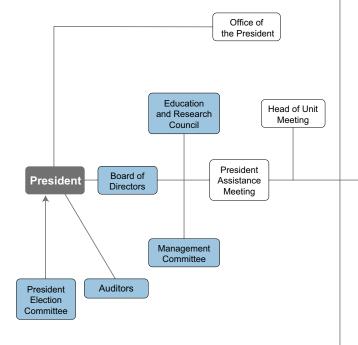

## University Governance and Academic Units



Aobayama Campus



|                     | Administration Bureau                                            |
|---------------------|------------------------------------------------------------------|
|                     | University Library                                               |
|                     | University Hospital                                              |
|                     | Arts and Letters                                                 |
|                     | Education                                                        |
|                     | Law                                                              |
|                     | Economics                                                        |
| Faculties / Schools | Science