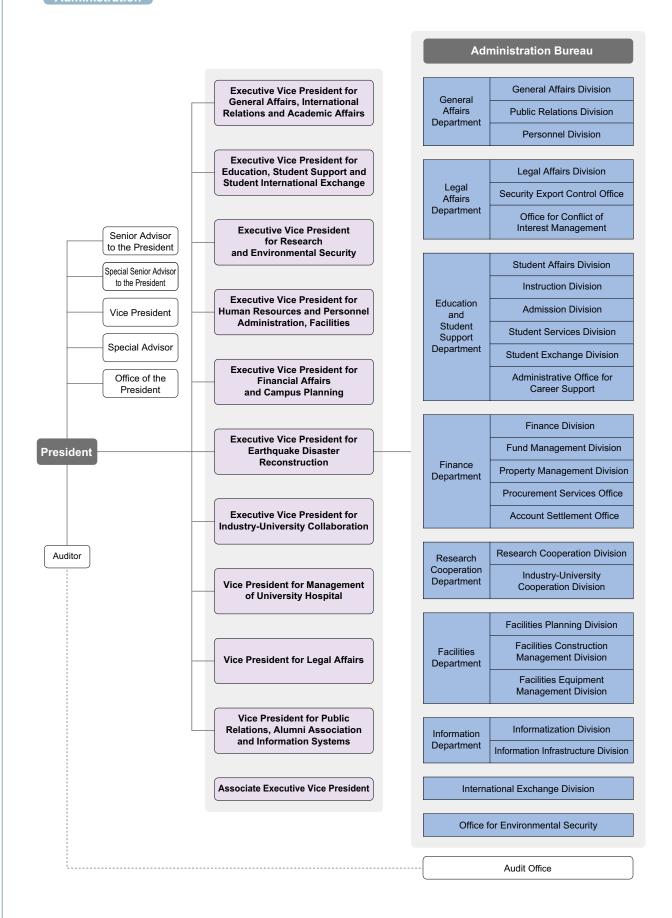

## Administration

## Organization Chart

|                    | shoku University (as of April 1                                                                                                                            | , 2012)   |
|--------------------|------------------------------------------------------------------------------------------------------------------------------------------------------------|-----------|
| ku University ———— | Administration Bureau                                                                                                                                      |           |
|                    | University Library Medical Library                                                                                                                         |           |
|                    | University Hospital Kita-Aobayama Library                                                                                                                  |           |
| - Faculties        | Arts and Letters Engineering Library                                                                                                                       |           |
| / Schools          | Education Agricultural Library                                                                                                                             |           |
|                    | Law .                                                                                                                                                      |           |
|                    | Economics                                                                                                                                                  |           |
|                    | Science                                                                                                                                                    |           |
|                    | Medicine                                                                                                                                                   |           |
|                    | Dentistry ————————————————————————————————————                                                                                                             | าร        |
|                    | Engineering                                                                                                                                                |           |
|                    | Agriculture                                                                                                                                                |           |
| Graduate ———       | Arts and Letters                                                                                                                                           |           |
| Schools            | Education Research Center for Advanced Studies of Law                                                                                                      | and Dali  |
| 3010013            | Law Research and Analytical Center for Giant 1                                                                                                             |           |
|                    | Economics and Management Center for Atmospheric and Oceanic S                                                                                              |           |
|                    | Science Research Center for Prediction of Earthqu                                                                                                          |           |
|                    | Medicine Volcanic Eruptions                                                                                                                                | ianos a   |
|                    | Dentistry Planetary Plasma and Atmospheric Reseat                                                                                                          | ch Cen    |
|                    | Pharmaceutical Sciences Institute for Animal Experimentation                                                                                               |           |
|                    | Engineering Center for Translational and Advanced Anima                                                                                                    | Resear    |
|                    | Agricultural Science on Human Diseases                                                                                                                     | . 10000.  |
|                    | International Cultural Studies Experimental Station for Medicinal Plar                                                                                     | t Studi   |
|                    | Information Sciences Fracture and Reliability Research Instit                                                                                              |           |
|                    | Life Sciences Research Center of Supercritical Fluid Te                                                                                                    |           |
|                    | Environmental Studies Micro / Nano-Machining Research and Education                                                                                        |           |
|                    | Biomedical Engineering Field Science Center                                                                                                                |           |
|                    | Educational Informatics Education Division (Joint Educational Development Center)                                                                          | _         |
|                    | Educational Informatics Innovative Research Center for Agricultural                                                                                        |           |
|                    | Research Division Research Center for Language, Brain and                                                                                                  | Cogniti   |
|                    | Internet School of Research Center for Marine Biology                                                                                                      |           |
|                    | Tohoku University (ISTU) \(\sqrt{Joint Educational Development Center}\)                                                                                   |           |
| Professional ———   | Law School                                                                                                                                                 |           |
| Graduate Schools   | School of Public Policy International Research Center for Nuclear Materi                                                                                   | als Scier |
|                    | Accounting School Advanced Research Center for Metallic                                                                                                    |           |
| Research —         | Institute for Materials Research High Field Laboratory for Superconducting                                                                                 |           |
| Institutes         | √ (Joint Usage / Research Center) Kansai Center for Industrial Materials F                                                                                 |           |
|                    | Institute of Development, Aging and Cancer ————————————————————————————————————                                                                            | eseard    |
|                    | (Joint Usage / Research Center) Smart Ageing International Research C                                                                                      | enter     |
|                    | Institute of Fluid Science Transdisciplinary Fluid Integration Resear                                                                                      |           |
|                    | 〈Joint Usage / Research Center〉 Laboratory for Nanoelectronics and Sp                                                                                      | intronic  |
|                    | Research Institute of Electrical Communication  Laboratory for Brainware Systems  Joint Usage / Research Center for 21st-Century Information T             |           |
|                    | (Joint Usage / Research Center) Research Center for 21st-Century Information T                                                                             | echnolo   |
|                    | Institute of Multidisciplinary Research Research Center for Sustainable Materials & E                                                                      |           |
|                    | for Advanced Materials — Center for Advanced Microscopy and Spe                                                                                            |           |
|                    | ⟨Joint Usage / Research Center⟩  — Polymer Hybrid Materials Research Center⟩                                                                               |           |
|                    | International Research Institute of Disaster Science Center for Exploration of New Inorganic                                                               | Materia   |
| Inter-Department — | Center for Northeast Asian Studies                                                                                                                         |           |
| Institutes for     | Research Center for Electron Photon Science                                                                                                                |           |
| Education and      | 〈Joint Usage / Research Center〉                                                                                                                            |           |
| Research           | Research Center for Neutorino Science                                                                                                                      |           |
|                    | Center for the Advancement of Higher Education  Health Administration Center  Joint Educational Development Center  Liniversity Counseling Center          |           |
|                    | Chiversity Counseling Center                                                                                                                               |           |
|                    | The Center for Academic Resources and Archives — Admission Center                                                                                          |           |
|                    | International Advanced Research and Center for Career Support                                                                                              |           |
|                    | Education Organization Center for Professional Development                                                                                                 |           |
|                    | Center for Information Technology in Education  The Tohoku University Museum  Tabelet Hairon and Badisia days Contains                                     |           |
|                    | Cyclotron and Radioisotope Center  New Industry Creation Hatchery Center (NICHe)  Tohoku University Archives  Botanical Gardens                            |           |
|                    | New Industry Creation Hatchery Center (NICHe)  Center for Interdisciplinary Research  Botanical Gardens  Institute for International Advanced Research and | Education |
|                    |                                                                                                                                                            |           |
|                    | Technology Center for Institute for Synergistic Interdiciplinary F Research and Education Activities Center for Low Temperature Science                    | casti(    |
|                    | Cyberscience Center High-Voltage Electron Microscope Lab                                                                                                   | orator    |
|                    | ⟨Joint Usage / Research Center⟩ Technical Support Center                                                                                                   | orator y  |
| University         | Office of Cooperative Research and Development                                                                                                             |           |
| Collaborating      | Office for Strategic Promotion of Basic Research                                                                                                           |           |
| Institutions       | Environment Conservation Research Institute                                                                                                                |           |
| mondiono           | Center for International Exchange                                                                                                                          |           |
|                    | Archaeological Research Office on the Campus                                                                                                               |           |
|                    | Center for Laboratory Animal Research                                                                                                                      |           |
|                    | Center for Gene Research                                                                                                                                   |           |
|                    | Center for Environmental Conservation and Research Safety                                                                                                  |           |
|                    | Global Operations Centre                                                                                                                                   |           |
|                    | Campus Planning Office                                                                                                                                     |           |
|                    | Innovative Leaders Platform                                                                                                                                |           |
|                    | Institute for International Education                                                                                                                      |           |
|                    | The Office of Japan-Russia Relations                                                                                                                       |           |
|                    | •                                                                                                                                                          |           |
|                    | Advanced Institute for Materials Research (AIMR)  (World Premier International Research Center Initiative)                                                 |           |
|                    |                                                                                                                                                            |           |
|                    | Information Synergy Organization                                                                                                                           |           |
|                    | Tohoku Medical Megabank Organization                                                                                                                       |           |
|                    | Division of Engineering and Technical Staff                                                                                                                |           |
|                    | Institute of Liveral Arts and Sciences                                                                                                                     |           |
|                    | ·                                                                                                                                                          |           |
|                    | Micro System Integration Center (μSIC)                                                                                                                     |           |
|                    | Center for Spintronics Integrated Systems                                                                                                                  |           |
|                    | Research Organization of Electrical Communication                                                                                                          |           |
|                    |                                                                                                                                                            |           |
|                    | Center for Collaborative Research on Materials Science                                                                                                     |           |
|                    | Center for Collaborative Research on Materials Science Institute for Disaster Reconstruction and Regeneration Research                                     |           |