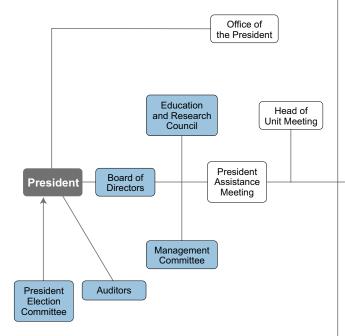

## **Organization Chart**

## (as of April 1, 2011) Administration Bureau **Executive Vice President** Student Affairs Division (for Education and Information System) Instruction Division Education and Student Admission Division Support **Student Services Division** Department **Executive Vice President** (for Research and Student Exchange Division **Environmental Security**) Administrative Office for Career Support Senior Advisor to the President **Executive Vice President** Informatization Division Information (for Financial Affairs) Vice President Information Infrastructure Division Special Advisor International Exchange Division **Executive Vice President** Special Advisor (for Human Resources and to the President Personnel Administration, Campus Environment and Gender Equality) Office for Environmental Security Office of the President Research Cooperation Division Research **Executive Vice President** Cooperation (for Public Relations, Alumni Association Industry-University Department and Academic Information) Cooperation Division **President** General Affairs Division **Executive Vice President** Legal Affairs Division (for Industry-University Collaboration) Affairs Department Public Relations Division Personnel Division Auditors **Executive Vice President** Office for Conflict of Interest Management Finance Division **Executive Vice President** (for General Affairs, Director, Office Fund Management Division of the President) Finance Department Property and Procurement Management Division Account Settlement Office Vice President (for Management of University Hospital) Facilities Planning Division Facilities **Estate Management Division** Department **Estate Planning Division** Vice President (for Legal Affairs) **Audit Office**