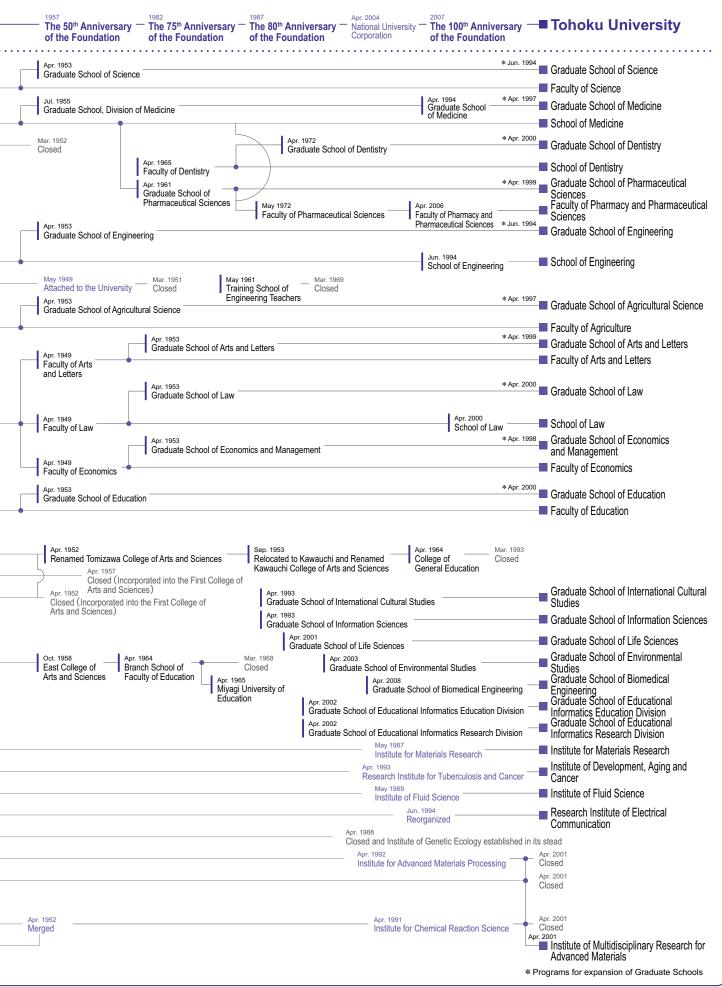

## Chronological Chart of Tohoku University's history

Aug. 1922 Apr. 1949
Faculty of Law Divided into and Letters three Faculties

Apr. 1947 Faculty of Agriculture

Katahira Campus

| May 1919<br>Iron and Steel<br>Research Institute                                                      | Aug. 1922<br>Research Institute for Iron, Steel and other Metals<br>Dec. 1941<br>Research Institute for Tuberculosis and Leprosy |                     |                                                                                    |
|-------------------------------------------------------------------------------------------------------|----------------------------------------------------------------------------------------------------------------------------------|---------------------|------------------------------------------------------------------------------------|
|                                                                                                       |                                                                                                                                  | Oct. 19<br>Institut | 43<br>te of High Speed Mechanics                                                   |
| Sep. 1935<br>Research Institute of Electrica<br>Communication affiliated<br>with Tohoku University    |                                                                                                                                  | al                  | Jan. 1944 Research Institute of Electrical Communication for Agricultural Research |
| Mar. 1941<br>Research Institute for Mineral Dressing and Metallurgy                                   |                                                                                                                                  |                     |                                                                                    |
| Jan. 1943<br>Research Institute for Scientific Measurements                                           |                                                                                                                                  |                     |                                                                                    |
|                                                                                                       |                                                                                                                                  |                     | Aero-Medicine — Jan. 1946<br>Closed                                                |
| Jan. 1944<br>Research Institute for Non-Aqueous Solution<br>Jan. 1945<br>Research Institute for Glass |                                                                                                                                  |                     |                                                                                    |
|                                                                                                       |                                                                                                                                  | 1.1                 | Research Institute for Glass                                                       |

(as of April 2011)