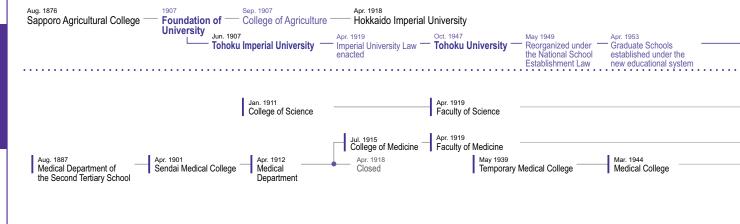

## Chronological Chart of Tohoku University's history

Aug. 1922 Apr. 1949
Faculty of Law Divided into and Letters three Faculties

Apr. 1947 Faculty of Agriculture

Katahira Campus

| May 1919<br>Iron and Steel<br>Research Institute                                                      | Aug. 1922<br>Research Institute for Iron, Steel and other Metals<br>Dec. 1941<br>Research Institute for Tuberculosis and Leprosy |                     |                                                                                    |
|-------------------------------------------------------------------------------------------------------|----------------------------------------------------------------------------------------------------------------------------------|---------------------|------------------------------------------------------------------------------------|
|                                                                                                       |                                                                                                                                  | Oct. 19<br>Institut | 43<br>te of High Speed Mechanics                                                   |
| Sep. 1935<br>Research Institute of Electrica<br>Communication affiliated<br>with Tohoku University    |                                                                                                                                  | al                  | Jan. 1944 Research Institute of Electrical Communication for Agricultural Research |
| Mar. 1941<br>Research Institute for Mineral Dressing and Metallurgy                                   |                                                                                                                                  |                     |                                                                                    |
| Jan. 1943<br>Research Institute for Scientific Measurements                                           |                                                                                                                                  |                     |                                                                                    |
|                                                                                                       |                                                                                                                                  |                     | Aero-Medicine — Jan. 1946<br>Closed                                                |
| Jan. 1944<br>Research Institute for Non-Aqueous Solution<br>Jan. 1945<br>Research Institute for Glass |                                                                                                                                  |                     |                                                                                    |
|                                                                                                       |                                                                                                                                  | 1.1                 | Research Institute for Glass                                                       |