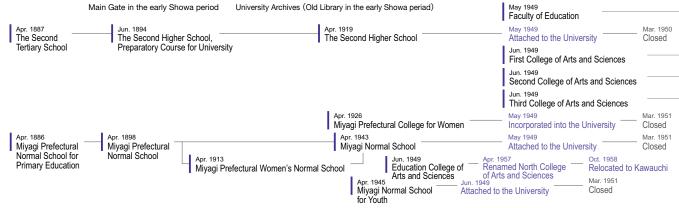

## Chronological Chart of Tohoku University's history

Aug. 1922 Apr. 1949
Faculty of Law Divided into and Letters three Faculties

Apr. 1947 Faculty of Agriculture

Katahira Campus

| May 1919<br>Iron and Steel<br>Research Institute                                                      | Aug. 1922<br>Research Institute for Iron, Steel and other Metals<br>Dec. 1941<br>Research Institute for Tuberculosis and Leprosy |                     |                                                                                    |
|-------------------------------------------------------------------------------------------------------|----------------------------------------------------------------------------------------------------------------------------------|---------------------|------------------------------------------------------------------------------------|
|                                                                                                       |                                                                                                                                  | Oct. 19<br>Institut | 43<br>te of High Speed Mechanics                                                   |
| Sep. 1935<br>Research Institute of Electrica<br>Communication affiliated<br>with Tohoku University    |                                                                                                                                  | al                  | Jan. 1944 Research Institute of Electrical Communication for Agricultural Research |
| Mar. 1941<br>Research Institute for Mineral Dressing and Metallurgy                                   |                                                                                                                                  |                     |                                                                                    |
| Jan. 1943<br>Research Institute for Scientific Measurements                                           |                                                                                                                                  |                     |                                                                                    |
|                                                                                                       |                                                                                                                                  |                     | Aero-Medicine — Jan. 1946<br>Closed                                                |
| Jan. 1944<br>Research Institute for Non-Aqueous Solution<br>Jan. 1945<br>Research Institute for Glass |                                                                                                                                  |                     |                                                                                    |
|                                                                                                       |                                                                                                                                  | 1.1                 | Research Institute for Glass                                                       |