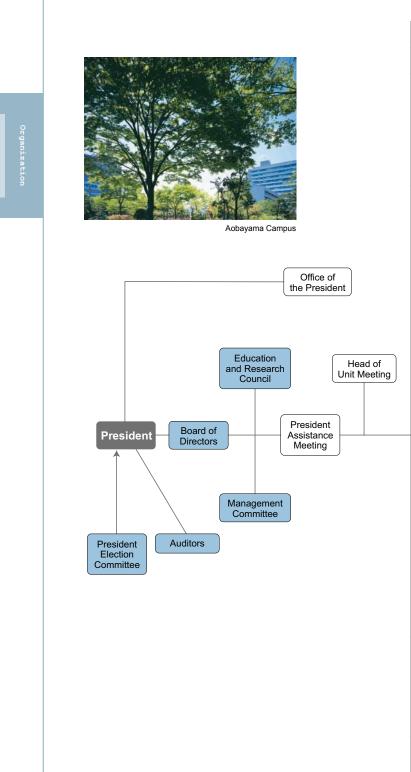

(as of August 16, 2010)

## University Governance and Academic Units





## (as of August 16, 2010)



## National University Corporation Tohoku University

(As of April 1, 2010)

|                  | ohoku University