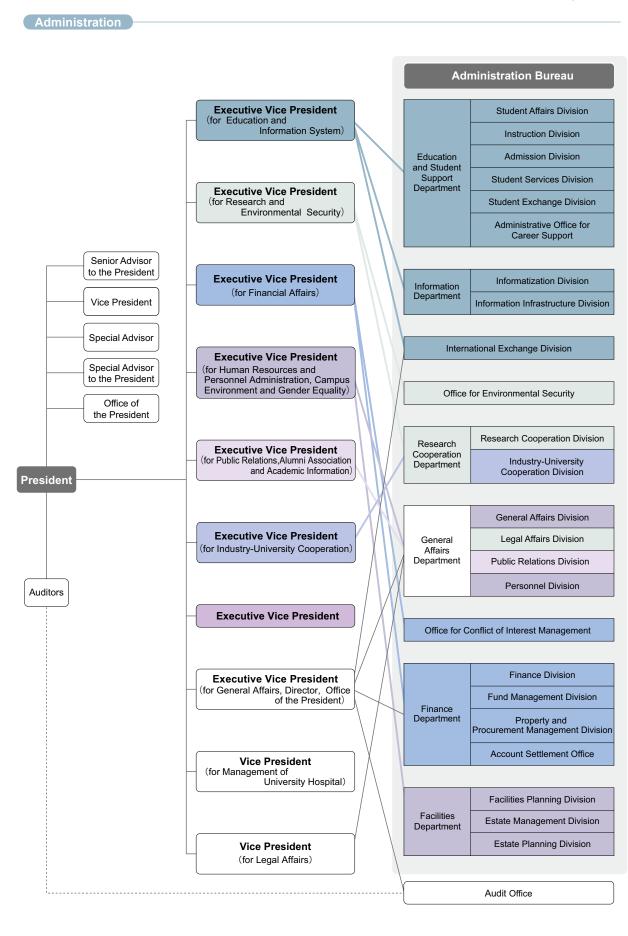

## National University Corporation Tohoku University

(As of April 1, 2010)

|                  | ohoku University                                                                                                                                                                                                                                                                                                                                                                                                                                                                                                                                                                                                                                                                                                                            |                                                                                            |
|------------------|---------------------------------------------------------------------------------------------------------------------------------------------------------------------------------------------------------------------------------------------------------------------------------------------------------------------------------------------------------------------------------------------------------------------------------------------------------------------------------------------------------------------------------------------------------------------------------------------------------------------------------------------------------------------------------------------------------------------------------------------|--------------------------------------------------------------------------------------------|
| noku University  | Administration Bureau                                                                                                                                                                                                                                                                                                                                                                                                                                                                                                                                                                                                                                                                                                                       |                                                                                            |
|                  | University Library                                                                                                                                                                                                                                                                                                                                                                                                                                                                                                                                                                                                                                                                                                                          | Medical Library                                                                            |
|                  | University Hospital                                                                                                                                                                                                                                                                                                                                                                                                                                                                                                                                                                                                                                                                                                                         | Kita-Aobayama Library                                                                      |
| - Faculties      | Arts and Letters                                                                                                                                                                                                                                                                                                                                                                                                                                                                                                                                                                                                                                                                                                                            | Engineering Library                                                                        |
| Faculties        | Education                                                                                                                                                                                                                                                                                                                                                                                                                                                                                                                                                                                                                                                                                                                                   | Agricultural Library                                                                       |
|                  | Law                                                                                                                                                                                                                                                                                                                                                                                                                                                                                                                                                                                                                                                                                                                                         |                                                                                            |
|                  | Economics                                                                                                                                                                                                                                                                                                                                                                                                                                                                                                                                                                                                                                                                                                                                   |                                                                                            |
|                  | Science                                                                                                                                                                                                                                                                                                                                                                                                                                                                                                                                                                                                                                                                                                                                     |                                                                                            |
|                  | Medicine                                                                                                                                                                                                                                                                                                                                                                                                                                                                                                                                                                                                                                                                                                                                    |                                                                                            |
|                  | Dentistry                                                                                                                                                                                                                                                                                                                                                                                                                                                                                                                                                                                                                                                                                                                                   | School of Dental Laboratory Technicians                                                    |
|                  | Pharmacy and Pharmaceutical Sciences                                                                                                                                                                                                                                                                                                                                                                                                                                                                                                                                                                                                                                                                                                        |                                                                                            |
|                  | Engineering                                                                                                                                                                                                                                                                                                                                                                                                                                                                                                                                                                                                                                                                                                                                 |                                                                                            |
|                  | Agriculture                                                                                                                                                                                                                                                                                                                                                                                                                                                                                                                                                                                                                                                                                                                                 |                                                                                            |
|                  |                                                                                                                                                                                                                                                                                                                                                                                                                                                                                                                                                                                                                                                                                                                                             |                                                                                            |
| Graduate         | Arts and Letters                                                                                                                                                                                                                                                                                                                                                                                                                                                                                                                                                                                                                                                                                                                            |                                                                                            |
| Schools          | Education                                                                                                                                                                                                                                                                                                                                                                                                                                                                                                                                                                                                                                                                                                                                   | Research Center for Advanced Studies of Law and Poli                                       |
|                  | Law                                                                                                                                                                                                                                                                                                                                                                                                                                                                                                                                                                                                                                                                                                                                         | Research and Analytical Center for Giant Molecule                                          |
|                  | <ul> <li>Economics and Management</li> </ul>                                                                                                                                                                                                                                                                                                                                                                                                                                                                                                                                                                                                                                                                                                | Center for Atmospheric and Oceanic Studies                                                 |
|                  | Science                                                                                                                                                                                                                                                                                                                                                                                                                                                                                                                                                                                                                                                                                                                                     | Research Center for Prediction of Earthquakes a                                            |
|                  | Medicine                                                                                                                                                                                                                                                                                                                                                                                                                                                                                                                                                                                                                                                                                                                                    | Volcanic Eruptions                                                                         |
|                  | Dentistry                                                                                                                                                                                                                                                                                                                                                                                                                                                                                                                                                                                                                                                                                                                                   | Planetary Plasma and Atmospheric Research Cen                                              |
|                  | Pharmaceutical Sciences                                                                                                                                                                                                                                                                                                                                                                                                                                                                                                                                                                                                                                                                                                                     | Institute for Animal Experimentation                                                       |
|                  | Engineering                                                                                                                                                                                                                                                                                                                                                                                                                                                                                                                                                                                                                                                                                                                                 | Center for Translational and Advanced Animal Resear                                        |
|                  | Agricultural Science                                                                                                                                                                                                                                                                                                                                                                                                                                                                                                                                                                                                                                                                                                                        | on Human Diseases                                                                          |
|                  | International Cultural Studies                                                                                                                                                                                                                                                                                                                                                                                                                                                                                                                                                                                                                                                                                                              | Experimental Station for Medicinal Plant Studi                                             |
|                  | Information Sciences                                                                                                                                                                                                                                                                                                                                                                                                                                                                                                                                                                                                                                                                                                                        | Disaster Control Research Center                                                           |
|                  | Life Sciences                                                                                                                                                                                                                                                                                                                                                                                                                                                                                                                                                                                                                                                                                                                               | Fracture and Reliability Research Institute                                                |
|                  | Environmental Studies                                                                                                                                                                                                                                                                                                                                                                                                                                                                                                                                                                                                                                                                                                                       | Research Center of Supercritical Fluid Technolo                                            |
|                  | Biomedical Engineering                                                                                                                                                                                                                                                                                                                                                                                                                                                                                                                                                                                                                                                                                                                      | Micro / Nano-Machining Research and Education Cen                                          |
|                  | Educational Informatics Education Division                                                                                                                                                                                                                                                                                                                                                                                                                                                                                                                                                                                                                                                                                                  | Field Science Center                                                                       |
|                  | Educational Informatics                                                                                                                                                                                                                                                                                                                                                                                                                                                                                                                                                                                                                                                                                                                     | Innovative Research Center for Agricultural Science                                        |
|                  | Research Division                                                                                                                                                                                                                                                                                                                                                                                                                                                                                                                                                                                                                                                                                                                           | Research Center for Language, Brain and Cogniti                                            |
|                  | Internet School of                                                                                                                                                                                                                                                                                                                                                                                                                                                                                                                                                                                                                                                                                                                          | Research Center for Marine Biology                                                         |
|                  | Tohoku University (ISTU)                                                                                                                                                                                                                                                                                                                                                                                                                                                                                                                                                                                                                                                                                                                    |                                                                                            |
|                  |                                                                                                                                                                                                                                                                                                                                                                                                                                                                                                                                                                                                                                                                                                                                             |                                                                                            |
| Professional     | Law School                                                                                                                                                                                                                                                                                                                                                                                                                                                                                                                                                                                                                                                                                                                                  | International Research Center for Nuclear Materials Scien                                  |
| Graduate Schools | School of Public Policy                                                                                                                                                                                                                                                                                                                                                                                                                                                                                                                                                                                                                                                                                                                     | Advanced Research Center for Metallic Glass                                                |
|                  | Accounting School                                                                                                                                                                                                                                                                                                                                                                                                                                                                                                                                                                                                                                                                                                                           | High Field Laboratory for Superconducting Materia                                          |
| Research         | Institute for Materials Research                                                                                                                                                                                                                                                                                                                                                                                                                                                                                                                                                                                                                                                                                                            | Osaka Center for Industrial Materials Researc                                              |
| Institutes       | (Joint Usage / Research Center)                                                                                                                                                                                                                                                                                                                                                                                                                                                                                                                                                                                                                                                                                                             | Cell Resource Center for Biomedical Researce                                               |
| institutes       | Institute of Development, Aging and Cancer                                                                                                                                                                                                                                                                                                                                                                                                                                                                                                                                                                                                                                                                                                  | Center for Advanced Genome Research                                                        |
|                  | (Joint Usage / Research Center)                                                                                                                                                                                                                                                                                                                                                                                                                                                                                                                                                                                                                                                                                                             | Smart Ageing International Research Center                                                 |
|                  | Institute of Fluid Science                                                                                                                                                                                                                                                                                                                                                                                                                                                                                                                                                                                                                                                                                                                  | Transdisciplinary Fluid Integration Research Center                                        |
|                  | (Joint Usage / Research Center)                                                                                                                                                                                                                                                                                                                                                                                                                                                                                                                                                                                                                                                                                                             | Laboratory for Nanoelectronics and Spintronic                                              |
|                  | -                                                                                                                                                                                                                                                                                                                                                                                                                                                                                                                                                                                                                                                                                                                                           |                                                                                            |
|                  | Research Institute of Electrical Communication –<br>(Joint Usage / Research Center)                                                                                                                                                                                                                                                                                                                                                                                                                                                                                                                                                                                                                                                         | Laboratory for Brainware Systems<br>Research Center for 21st-Century Information Technolog |
|                  | Institute of Multidisciplinary Research                                                                                                                                                                                                                                                                                                                                                                                                                                                                                                                                                                                                                                                                                                     | Research Center for Sustainable Materials & Engineerin                                     |
|                  | for Advanced Materials                                                                                                                                                                                                                                                                                                                                                                                                                                                                                                                                                                                                                                                                                                                      | Center for Advanced Microscopy and Spectroscop                                             |
|                  | (Joint Usage / Research Center)                                                                                                                                                                                                                                                                                                                                                                                                                                                                                                                                                                                                                                                                                                             | Polymer Hybrid Materials Research Center                                                   |
| Inter-Department | Center for Northeast Asian Studies                                                                                                                                                                                                                                                                                                                                                                                                                                                                                                                                                                                                                                                                                                          | Center for Advanced Nitride Technology                                                     |
| Institutes for   | Research Center for Electron Photon Science                                                                                                                                                                                                                                                                                                                                                                                                                                                                                                                                                                                                                                                                                                 |                                                                                            |
| Education and    | Research Center for Neutorino Science                                                                                                                                                                                                                                                                                                                                                                                                                                                                                                                                                                                                                                                                                                       |                                                                                            |
| Research         | Center for the Advancement of Higher Education                                                                                                                                                                                                                                                                                                                                                                                                                                                                                                                                                                                                                                                                                              | Health Administration Center                                                               |
| Research         | (Joint Educational Development Center)                                                                                                                                                                                                                                                                                                                                                                                                                                                                                                                                                                                                                                                                                                      | University Counseling Center                                                               |
|                  | The Center for Academic Resources and Archives                                                                                                                                                                                                                                                                                                                                                                                                                                                                                                                                                                                                                                                                                              |                                                                                            |
|                  |                                                                                                                                                                                                                                                                                                                                                                                                                                                                                                                                                                                                                                                                                                                                             | Center for Career Support                                                                  |
|                  | International Advanced Research and Education Organization                                                                                                                                                                                                                                                                                                                                                                                                                                                                                                                                                                                                                                                                                  | Center for Professional Development                                                        |
|                  | 5                                                                                                                                                                                                                                                                                                                                                                                                                                                                                                                                                                                                                                                                                                                                           | The Tohoku University Museum                                                               |
|                  | Center for Information Technology in Education                                                                                                                                                                                                                                                                                                                                                                                                                                                                                                                                                                                                                                                                                              | Tohoku University Archives                                                                 |
|                  | Cyclotron and Radioisotope Center                                                                                                                                                                                                                                                                                                                                                                                                                                                                                                                                                                                                                                                                                                           | Botanical Gardens                                                                          |
|                  | New Industry Creation Hatchery Center (NICHe)                                                                                                                                                                                                                                                                                                                                                                                                                                                                                                                                                                                                                                                                                               | Institute for International Advanced Research and Educati                                  |
|                  | Center for Interdisciplinary Research                                                                                                                                                                                                                                                                                                                                                                                                                                                                                                                                                                                                                                                                                                       | Institute for International Advanced Research and Education                                |
|                  | Technology Center for<br>Research and Education Activities                                                                                                                                                                                                                                                                                                                                                                                                                                                                                                                                                                                                                                                                                  | Center for Low Temperature Science                                                         |
|                  |                                                                                                                                                                                                                                                                                                                                                                                                                                                                                                                                                                                                                                                                                                                                             | High-Voltage Electron Microscope Laboratory                                                |
|                  | Cyberscience Center<br>(Joint Usage / Research Center)                                                                                                                                                                                                                                                                                                                                                                                                                                                                                                                                                                                                                                                                                      | Technical Support Center                                                                   |
|                  | •                                                                                                                                                                                                                                                                                                                                                                                                                                                                                                                                                                                                                                                                                                                                           |                                                                                            |
| University       | Office of Cooperative Research and Developmer                                                                                                                                                                                                                                                                                                                                                                                                                                                                                                                                                                                                                                                                                               | nt                                                                                         |
|                  |                                                                                                                                                                                                                                                                                                                                                                                                                                                                                                                                                                                                                                                                                                                                             |                                                                                            |
| Collaborating    | Office for Strategic Promotion of Basic Research                                                                                                                                                                                                                                                                                                                                                                                                                                                                                                                                                                                                                                                                                            |                                                                                            |
|                  | Office for Strategic Promotion of Basic Research<br>Environment Conservation Research Institute                                                                                                                                                                                                                                                                                                                                                                                                                                                                                                                                                                                                                                             |                                                                                            |
| Collaborating    | Office for Strategic Promotion of Basic Research<br>Environment Conservation Research Institute<br>Center for International Exchange                                                                                                                                                                                                                                                                                                                                                                                                                                                                                                                                                                                                        |                                                                                            |
| Collaborating    | Office for Strategic Promotion of Basic Research<br>Environment Conservation Research Institute<br>Center for International Exchange<br>Archaeological Research Office on the Campus                                                                                                                                                                                                                                                                                                                                                                                                                                                                                                                                                        |                                                                                            |
| Collaborating    | Office for Strategic Promotion of Basic Research<br>Environment Conservation Research Institute<br>Center for International Exchange                                                                                                                                                                                                                                                                                                                                                                                                                                                                                                                                                                                                        |                                                                                            |
| Collaborating    | Office for Strategic Promotion of Basic Research<br>Environment Conservation Research Institute<br>Center for International Exchange<br>Archaeological Research Office on the Campus<br>Center for Laboratory Animal Research<br>Center for Gene Research                                                                                                                                                                                                                                                                                                                                                                                                                                                                                   |                                                                                            |
| Collaborating    | Office for Strategic Promotion of Basic Research<br>Environment Conservation Research Institute<br>Center for International Exchange<br>Archaeological Research Office on the Campus<br>Center for Laboratory Animal Research                                                                                                                                                                                                                                                                                                                                                                                                                                                                                                               |                                                                                            |
| Collaborating    | Office for Strategic Promotion of Basic Research<br>Environment Conservation Research Institute<br>Center for International Exchange<br>Archaeological Research Office on the Campus<br>Center for Laboratory Animal Research<br>Center for Gene Research                                                                                                                                                                                                                                                                                                                                                                                                                                                                                   |                                                                                            |
| Collaborating    | Office for Strategic Promotion of Basic Research<br>Environment Conservation Research Institute<br>Center for International Exchange<br>Archaeological Research Office on the Campus<br>Center for Laboratory Animal Research<br>Center for Gene Research<br>Center for Environmental Conservation and Rese                                                                                                                                                                                                                                                                                                                                                                                                                                 |                                                                                            |
| Collaborating    | Office for Strategic Promotion of Basic Research<br>Environment Conservation Research Institute<br>Center for International Exchange<br>Archaeological Research Office on the Campus<br>Center for Laboratory Animal Research<br>Center for Gene Research<br>Center for Gene Research<br>Center for Environmental Conservation and Rese<br>Global Operations Centre                                                                                                                                                                                                                                                                                                                                                                         | earch Safety                                                                               |
| Collaborating    | Office for Strategic Promotion of Basic Research<br>Environment Conservation Research Institute<br>Center for International Exchange<br>Archaeological Research Office on the Campus<br>Center for Laboratory Animal Research<br>Center for Gene Research<br>Center for Environmental Conservation and Rese<br>Global Operations Centre<br>Campus Planning Office                                                                                                                                                                                                                                                                                                                                                                           | earch Safety                                                                               |
| Collaborating    | <ul> <li>Office for Strategic Promotion of Basic Research</li> <li>Environment Conservation Research Institute</li> <li>Center for International Exchange</li> <li>Archaeological Research Office on the Campus</li> <li>Center for Laboratory Animal Research</li> <li>Center for Gene Research</li> <li>Center for Environmental Conservation and Rese</li> <li>Global Operations Centre</li> <li>Campus Planning Office</li> <li>Innovation of New Biomedical Engineering Center</li> </ul>                                                                                                                                                                                                                                              | earch Safety                                                                               |
| Collaborating    | Office for Strategic Promotion of Basic Research<br>Environment Conservation Research Institute<br>Center for International Exchange<br>Archaeological Research Office on the Campus<br>Center for Laboratory Animal Research<br>Center for Gene Research<br>Center for Environmental Conservation and Rese<br>Global Operations Centre<br>Campus Planning Office<br>Innovation of New Biomedical Engineering Center<br>Innovative Leaders Platform                                                                                                                                                                                                                                                                                         | earch Safety                                                                               |
| Collaborating    | <ul> <li>Office for Strategic Promotion of Basic Research</li> <li>Environment Conservation Research Institute</li> <li>Center for International Exchange</li> <li>Archaeological Research Office on the Campus</li> <li>Center for Laboratory Animal Research</li> <li>Center for Gene Research</li> <li>Center for Environmental Conservation and Rese</li> <li>Global Operations Centre</li> <li>Campus Planning Office</li> <li>Innovative Leaders Platform</li> <li>Institute for International Education</li> </ul>                                                                                                                                                                                                                   | earch Safety                                                                               |
| Collaborating    | <ul> <li>Office for Strategic Promotion of Basic Research</li> <li>Environment Conservation Research Institute</li> <li>Center for International Exchange</li> <li>Archaeological Research Office on the Campus</li> <li>Center for Laboratory Animal Research</li> <li>Center for Gene Research</li> <li>Center for Environmental Conservation and Rese</li> <li>Global Operations Centre</li> <li>Campus Planning Office</li> <li>Innovation of New Biomedical Engineering Center</li> <li>Innovative Leaders Platform</li> <li>Institute for International Education</li> <li>The Office of Japan-Russia Relations</li> </ul>                                                                                                            | earch Safety<br>er                                                                         |
| Collaborating    | <ul> <li>Office for Strategic Promotion of Basic Research</li> <li>Environment Conservation Research Institute</li> <li>Center for International Exchange</li> <li>Archaeological Research Office on the Campus</li> <li>Center for Laboratory Animal Research</li> <li>Center for Gene Research</li> <li>Center for Environmental Conservation and Rese</li> <li>Global Operations Centre</li> <li>Campus Planning Office</li> <li>Innovative Leaders Platform</li> <li>Institute for International Education</li> <li>The Office of Japan-Russia Relations</li> <li>Institute of Liberal Arts and Sciences</li> </ul>                                                                                                                     | earch Safety<br>er                                                                         |
| Collaborating    | <ul> <li>Office for Strategic Promotion of Basic Research</li> <li>Environment Conservation Research Institute</li> <li>Center for International Exchange</li> <li>Archaeological Research Office on the Campus</li> <li>Center for Laboratory Animal Research</li> <li>Center for Gene Research</li> <li>Center for Environmental Conservation and Rese</li> <li>Global Operations Centre</li> <li>Campus Planning Office</li> <li>Innovation of New Biomedical Engineering Center</li> <li>Innovative Leaders Platform</li> <li>Institute for International Education</li> <li>The Office of Japan-Russia Relations</li> <li>Institute of Liberal Arts and Sciences</li> <li>WPI Advanced Institute for Materials Research (1)</li> </ul> | earch Safety<br>er                                                                         |
| Collaborating    | <ul> <li>Office for Strategic Promotion of Basic Research</li> <li>Environment Conservation Research Institute</li> <li>Center for International Exchange</li> <li>Archaeological Research Office on the Campus</li> <li>Center for Laboratory Animal Research</li> <li>Center for Gene Research</li> <li>Center for Environmental Conservation and Rese</li> <li>Global Operations Centre</li> <li>Campus Planning Office</li> <li>Innovative Leaders Platform</li> <li>Institute for International Education</li> <li>The Office of Japan-Russia Relations</li> <li>Institute of Liberal Arts and Sciences</li> <li>WPI Advanced Institute for Materials Research (</li> </ul>                                                            | earch Safety<br>er                                                                         |