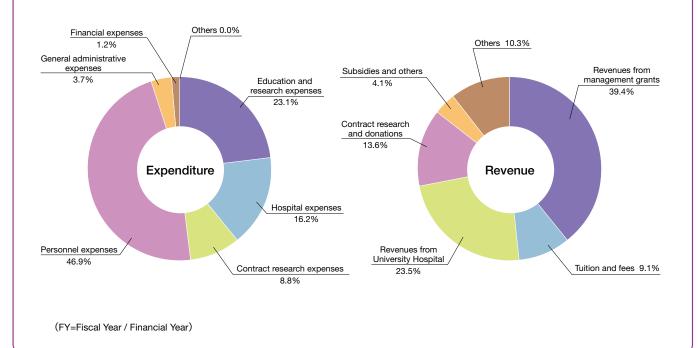

## Income Statement

| Expenses and Losses             |         |  |
|---------------------------------|---------|--|
| Ordinary Expenses               | 115,699 |  |
| Education and research expenses | 26,763  |  |
| Hospital expenses               | 18,750  |  |
| Contract research expenses      | 10,165  |  |
| Personnel expenses              | 54,293  |  |
| General administrative expenses | 4,332   |  |
| Financial expenses              | 1,360   |  |
| Others                          | 32      |  |
| Extraordinary Loss              | 154     |  |
|                                 |         |  |

(April 1, 2008 - March 31, 2009, million yen)

| Revenues                                 |         |  |
|------------------------------------------|---------|--|
| Ordinary revenues                        | 120,136 |  |
| Revenues from management grants          | 47,327  |  |
| Tuition and fees                         | 10,942  |  |
| Revenues from University Hospital        | 28,216  |  |
| Contract research and donations          | 16,396  |  |
| Subsidies and others                     | 4,931   |  |
| Others                                   | 12,322  |  |
| Extraordinary Profit                     | 106     |  |
| Net Income                               | 4,390   |  |
| Reversal of Reserve for Special Purposes | 204     |  |
| Current Gross Income                     | 4,594   |  |