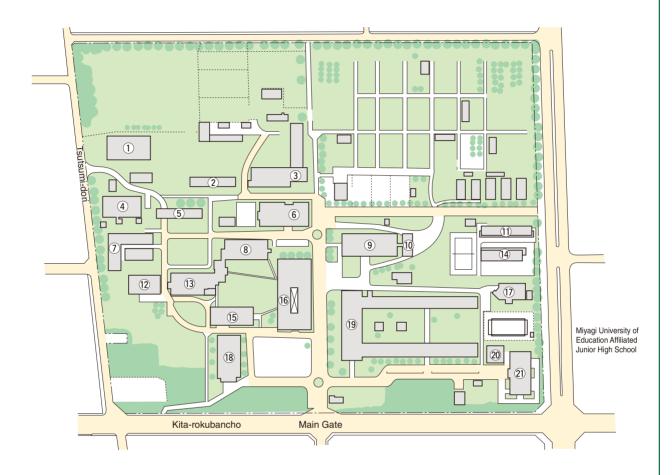

## 5 AMAMIYA CAMPUS

1-1, Amamiya-machi, Tsutsumidori, Aoba-ku, SENDAI 981-8555

Phone: +81-22-717-8604

## **Faculty of Agriculture**

Graduate School of Agricultural Science (Research House named "Honkan") \*\*

Administration Office 15

Research House named "Daiichi-kenkyutou" (3)

Research House named "Daini-kenkyutou" (8) \*

Research House named "Kenkyu Jikkentou 1" 14

Research House named "Kenkyu Jikkentou 2" ①

Research House named "Kenkyu Jikkentou 3"  $\bigcirc$  \*

Research House named "Kenkyu Jikkentou 4" ②

Building for Animal Breeding and Experiments ③

Food Processing Laboratory 4

Laboratory and Breeding House of Aquatic Life ⑦

Laboratory of Plant Environmental Responses 20

Lecture House 16

Lecture Hall  $\mathbin{ exttt{1}}$ 

Radioisotope Laboratory 17

Power Center 12

Old Gymnasium 18

Institute of Development, Aging and Cancer, Center for Advanced Genome Research ②

Agricultural Library 6

Welfare Facilities 9

Student Lounge 10

Graduate School of Agricultural Science

\* includes Graduate School of Life Sciences