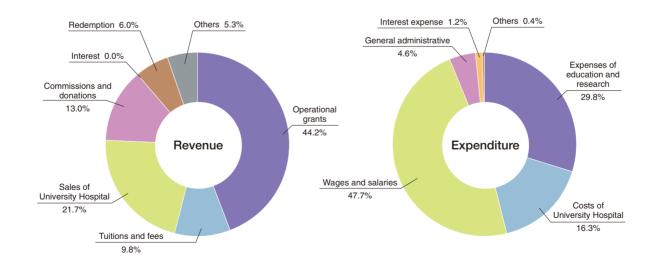

## Income Statement

| Revenues                           | 100,881 |
|------------------------------------|---------|
| Operational grants                 | 49,554  |
| Tuitions and fees                  | 10,965  |
| Sales of University Hospital       | 24,350  |
| Commissions and donations          | 14,549  |
| Others                             | 1,461   |
| Costs and Expenses                 | 108,046 |
| Expenses of education and research | 32,704  |
| Costs of University Hospital       | 17,891  |
| Wages and salaries                 | 52,388  |
| General administrative             | 5,061   |
| Operating Income                   | ▲ 7,165 |
| Other Income                       | 11,242  |
| Interest                           | 26      |
| Redemption                         | 6,731   |
| Others                             | 4,483   |
| Other Expenses and Losses          | 1,799   |
| Interest expense                   | 1,305   |
| Others                             | 493     |
| Net Income                         | 2,278   |